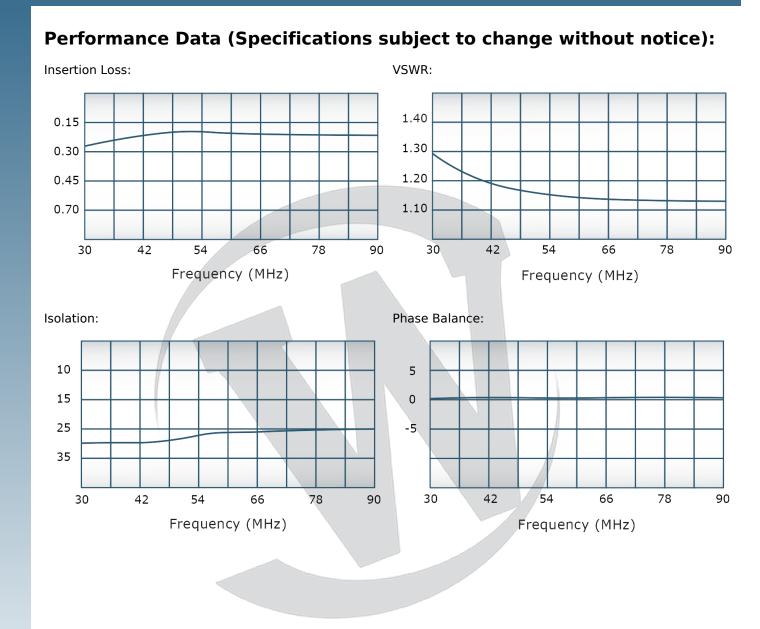

| DATA SHEET                                                                                                                                                                                                                                  |                                                                                                         |                                 |                                          | D10544                                                                                                                             |
|---------------------------------------------------------------------------------------------------------------------------------------------------------------------------------------------------------------------------------------------|---------------------------------------------------------------------------------------------------------|---------------------------------|------------------------------------------|------------------------------------------------------------------------------------------------------------------------------------|
| Load VSWR Con<br>military platform                                                                                                                                                                                                          | iditions, for extende<br>ns worldwide <b>Werla</b>                                                      | d periods, without da           | amage. With extens<br>ligh Power Broadba | and Dividers will operate into High<br>sive experience as a supplier to<br>and Combiners, Power Dividers, and N-<br>cions.         |
| Features:                                                                                                                                                                                                                                   |                                                                                                         |                                 |                                          |                                                                                                                                    |
| High Power                                                                                                                                                                                                                                  | Wide Bandwidths                                                                                         | Small Size                      | High Isolation                           | Custom Designs Available                                                                                                           |
| Electrical Spec                                                                                                                                                                                                                             | cifications:                                                                                            |                                 |                                          |                                                                                                                                    |
| Frequency:<br>Power:<br>Insertion Loss:<br>VSWR:<br>Phase Balance:<br>Amplitude Balar<br>Isolation:<br><b>Mechanical Sp</b><br>Type:<br>Material:<br>Surface Finish:<br>Operating Temper<br>Storage Temper<br>Size:<br><b>Connector Cor</b> | nce: ± 0.2 dB<br>20 dB Min<br>pecifications:<br>Co<br>Al<br>Ch<br>3<br>perature: -5<br>rature: -6<br>3. | W<br>ax.<br>ax.<br><br>Max.     |                                          |                                                                                                                                    |
| o <b>del</b><br>0544-12<br>0544-102                                                                                                                                                                                                         | <b>Sum Port (J1)</b><br>N Female<br>SMA                                                                 | <b>Input/Outj</b><br>SMA<br>SMA | out (J2-J5)                              |                                                                                                                                    |
| adjacent port(s)                                                                                                                                                                                                                            | . This insures that r                                                                                   |                                 | r(s) may continue to                     | <b>rs</b> will tolerate full input failures on<br>o operate until the amplifier system<br>or configuration from a list of options. |