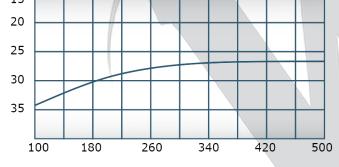

## **Electrical Specifications:**

Frequency: 100 - 500 MHz
Power: 25 W CW
Insertion Loss: 0.5 dB Max.
VSWR: 1.35:1 Max.
Phase Balance: ± 5° Max.
Amplitude Balance: 0.25 dB Max.
Isolation: 25 dB Min.

# Performance Data (Specifications subject to change without notice):

Werlatone, Inc.All Rights Reserved

Restriction on use, duplication, or disclosure of proprietary information. This document contains proprietary information which is the sole property of Werlatone, Inc.