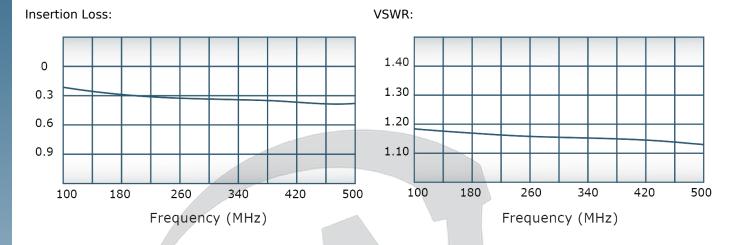

## **Electrical Specifications:**

Frequency: 100 - 500 MHz
Power: 25 W CW
Insertion Loss: 0.5 dB Max.
VSWR: 1.35:1 Max.
Phase Balance: ± 5° Max.
Amplitude Balance: 0.25 dB Max.
Isolation: 25 dB Min.

# Performance Data (Specifications subject to change without notice):

Werlatone, Inc.All Rights Reserved

Restriction on use, duplication, or disclosure of proprietary information. This document contains proprietary information which is the sole property of Werlatone, Inc.