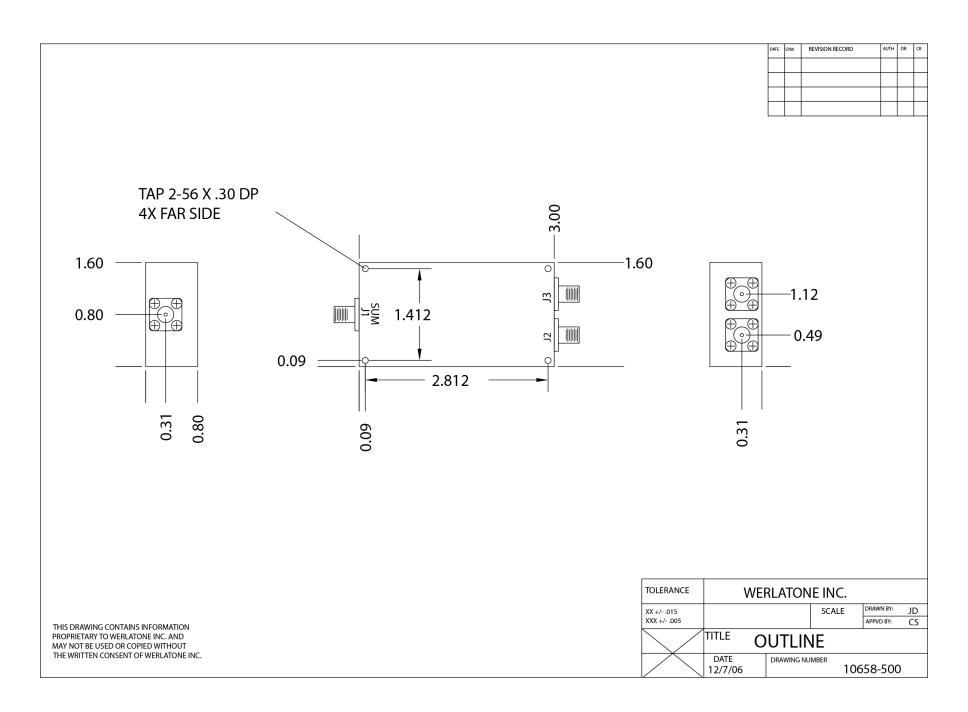

### **Mechanical Specifications:**

Type: Connectorized Material: Aluminum 6061-T6

Surface Finish: Chem. Film Per MIL-DTL-5541F Type I Class

3 (Yellow Iridite) RoHS Compliant Available

Operating Temperature: -55°C to +75°C Storage Temperature: -60°C to +85°C

Weight: .5 lbs.

Size: 3.0 x 1.6 x 0.8"