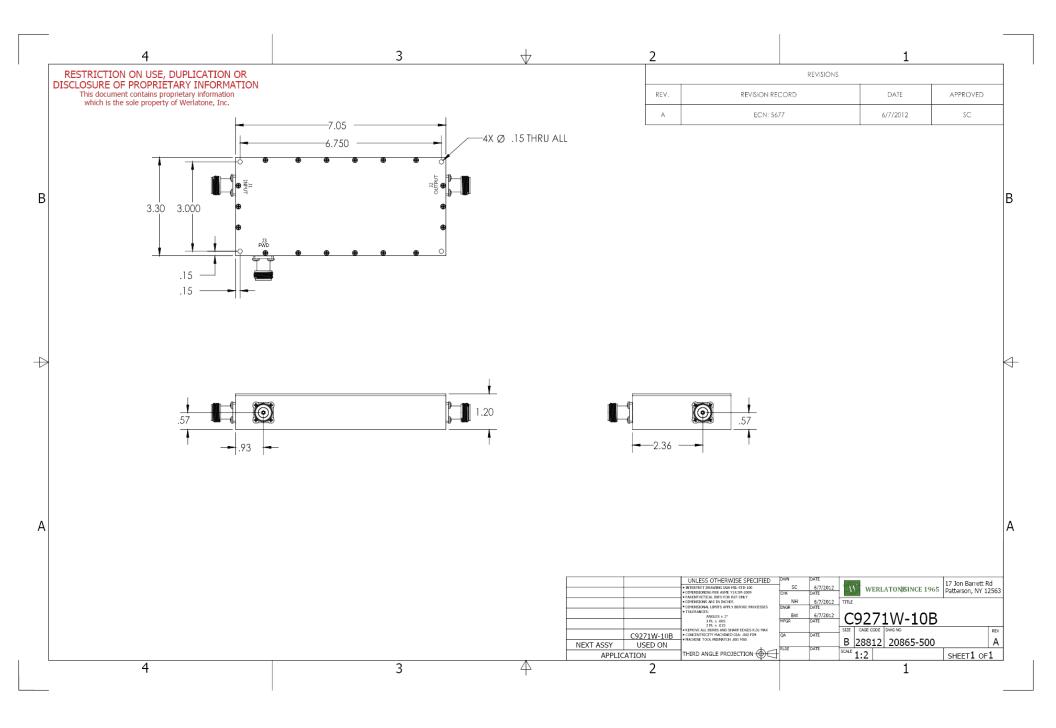

# **Mechanical Specifications:**

Type: Connectorized Material: Aluminum 6061-T6

Surface Finish: Chem. Film Per MIL-DTL-5541F

Type I Class 3 (Yellow Iridite) RoHS Compliant Available

Operating Temperature: -55°C to +75°C Storage Temperature: -60°C to +85°C

Humidity: Watertight, 100% Condensing

Size: 7.05 x 3.03 x 1.2"

Weight: 2 lbs.

# **Connector Configurations:**

Model Input (I1) Output (J2) Fwd (13) C9271W-10 N Female N Female N Female C9271W-12 N Female N Female SMA C9271W-102 SMA **SMA** SMA.

**Werlatone**® Broadband Dual, Uni, and Bi Directional RF Couplers are designed to tolerate the most stringent operating conditions associated with military and EMC testing environments. Many of our RF Directional Couplers, designated Mismatch Tolerant®, will operate continuously, at rated power, into a severe load mismatch condition. Our multi-octave Directional Couplers maintain exceptional coupling flatness, directivity, VSWR, and insertion loss.