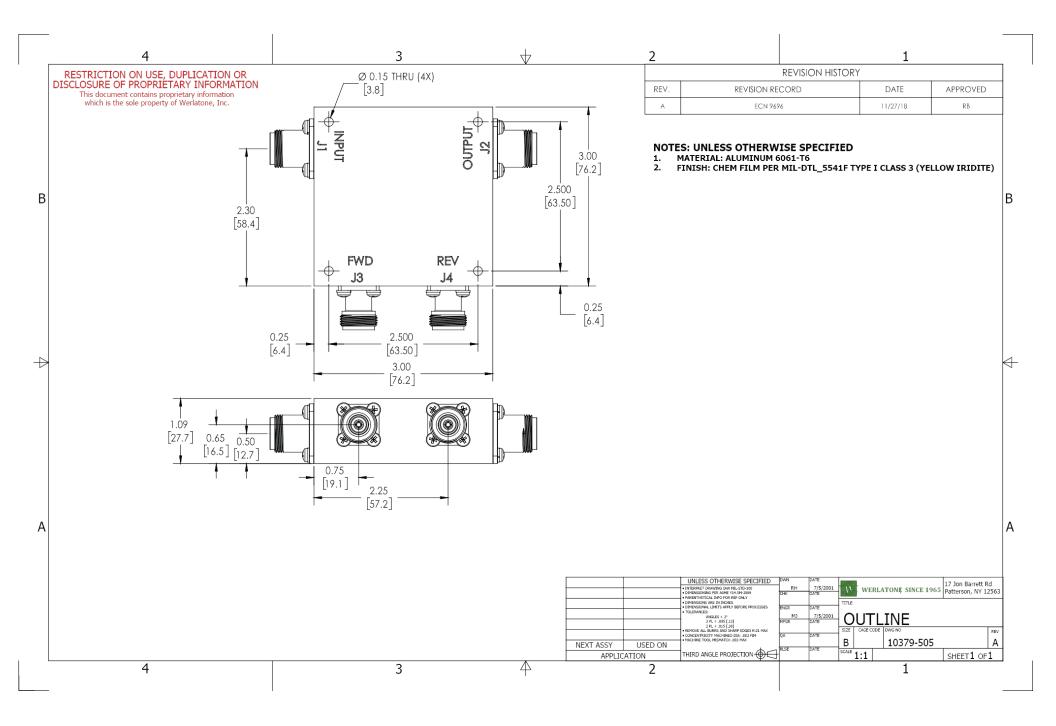

## **PRODUCT DATA SHEET** C9043 4-Port Dual Directional Coupler employs two, 3-Port Uni-Directional Couplers, internally connected, in tandem, providing measurement of both forward and reverse power. Ideal for simultaneously monitoring a system's forward and reverse power and for reflectometer measurements. Unlike the Bi-Directional Coupler, the directivity of the Dual Directional Coupler is unaffected by the loads on the coupled ports. Features: High Power Wide Bandwidths Small Size Flat Coupling **Custom Designs Available Electrical Specifications:** 500 - 3500 MHz Frequency: Power: 500 W CW Coupling: 50 ± 1.0 dB Max. Insertion Loss: 0.25 dB Max. Flatness: ± 1.00 dB Max. VSWR (ML): 1.35:1 Max. 15 dB Min. Directivity: Mechanical Specifications: Connectorized Type: Material: Aluminum 6061-T6 Surface Finish: Chem. Film Per MIL-DTL-5541F Type I Class 3 (Yellow Iridite) RoHS Compliant Available Operating Temperature: -55°C to +75°C Storage Temperature: -60°C to +85°C Humidity: 95% Non-Condensing Size: 3.0 x 3.0 x 1.09" **Connector Configurations:** Model Fwd (J3) Rev (J4) Input (J1) Output (J2) C9043-10 N Female N Female N Female N Female C9043-12 N Female N Female SMA SMA C9043-20\* 7/16 Female 7/16 Female N Female N Female 7/16 Female </ C9043-22\* 7/16 Female SMA SMA C9043-23\* 7/16 Female 7/16 Female BNC BNC C9043-41 SC Female SC Female N Female N Female SC Female SC Female C9043-43 SMA SMA N Female N Female C9043-627\* 7/16 Female 7/16 Male C9043-727\* 7/16 Male 7/16 Female N Female N Female C9043-728\* 7/16 Male 7/16 Female SMA SMA (7/16 Mainline connector option increases case height to 1.59")