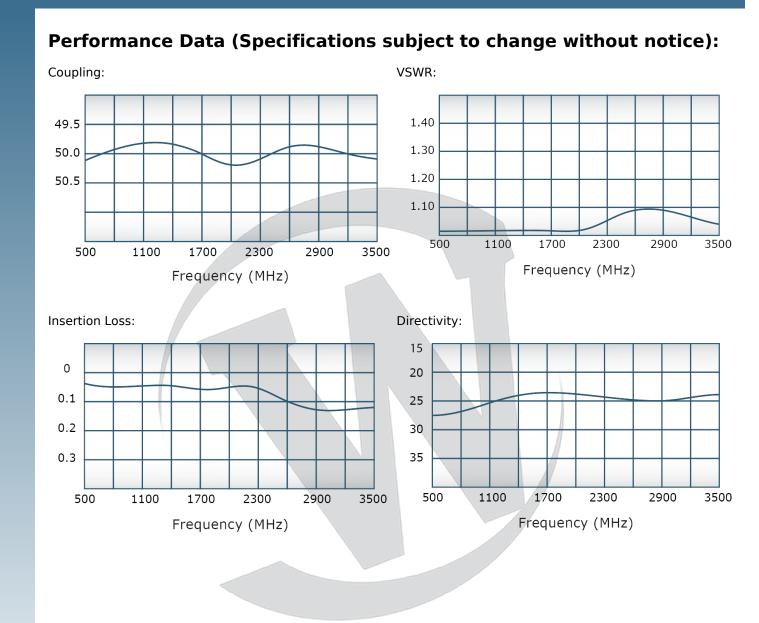

## **PRODUCT DATA SHEET** C9043 4-Port Dual Directional Coupler employs two, 3-Port Uni-Directional Couplers, internally connected, in tandem, providing measurement of both forward and reverse power. Ideal for simultaneously monitoring a system's forward and reverse power and for reflectometer measurements. Unlike the Bi-Directional Coupler, the directivity of the Dual Directional Coupler is unaffected by the loads on the coupled ports. Features: High Power Wide Bandwidths Small Size Flat Coupling **Custom Designs Available Electrical Specifications:** 500 - 3500 MHz Frequency: Power: 500 W CW Coupling: 50 ± 1.0 dB Max. Insertion Loss: 0.25 dB Max. Flatness: ± 1.00 dB Max. VSWR (ML): 1.35:1 Max. 15 dB Min. Directivity: Mechanical Specifications: Connectorized Type: Material: Aluminum 6061-T6 Surface Finish: Chem. Film Per MIL-DTL-5541F Type I Class 3 (Yellow Iridite) RoHS Compliant Available Operating Temperature: -55°C to +75°C Storage Temperature: -60°C to +85°C Humidity: 95% Non-Condensing Size: 3.0 x 3.0 x 1.09" **Connector Configurations:** Model Fwd (J3) Rev (J4) Input (J1) Output (J2) C9043-10 N Female N Female N Female N Female C9043-12 N Female N Female SMA SMA C9043-20\* 7/16 Female 7/16 Female N Female N Female 7/16 Female </ C9043-22\* 7/16 Female SMA SMA C9043-23\* 7/16 Female 7/16 Female BNC BNC C9043-41 SC Female SC Female N Female N Female SC Female SC Female C9043-43 SMA SMA N Female N Female C9043-627\* 7/16 Female 7/16 Male C9043-727\* 7/16 Male 7/16 Female N Female N Female C9043-728\* 7/16 Male 7/16 Female SMA SMA (7/16 Mainline connector option increases case height to 1.59")