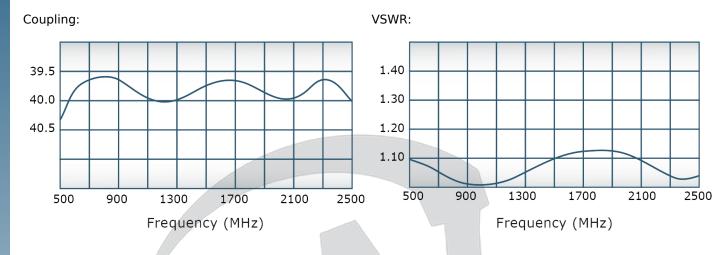

### **Electrical Specifications:**

Frequency: 500 - 2500 MHzPower: 100 W CWCoupling:  $40 \pm 1.0 \text{ dB Max}$ .

Insertion Loss: 0.2 dB Max.
Flatness: ± 0.6 dB Max.
VSWR (ML): 1.25:1 Max.
Directivity: 20 dB Min.

# Performance Data (Specifications subject to change without notice):