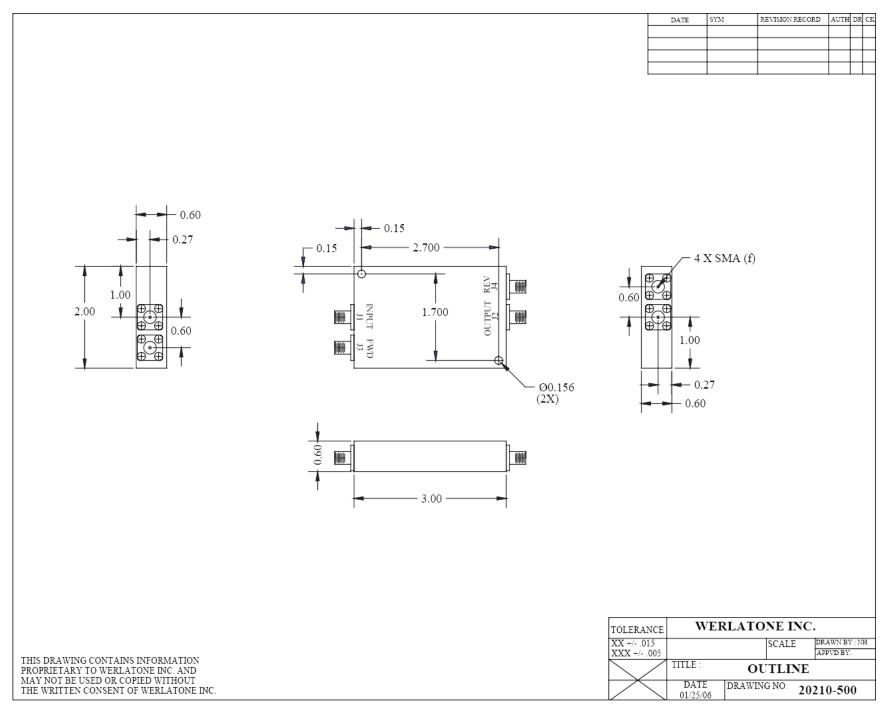

#### **Mechanical Specifications:**

Type: Connectorized Aluminum 6061-T6

Surface Finish: Chem. Film Per MIL-DTL-5541F Type I

Class 3 (Yellow Iridite) RoHS Compliant

Available

Operating Temperature: -55°C to +75°C
Storage Temperature: -60°C to +85°C
Humidity: 95% Non-Condensing

Size: 3.0 x 2.0 x 0.6"

## **Connector Configurations:**

 Model
 Input (J1)
 Output (J2)
 Fwd (J3)
 Rev (J4)

 C7811-102
 SMA
 SMA
 SMA
 SMA

**Werlatone**® Broadband Dual, Uni, and Bi Directional RF Couplers are designed to tolerate the most stringent operating conditions associated with military and EMC testing environments. Many of our RF Directional Couplers, designated Mismatch Tolerant®, will operate continuously, at rated power, into a severe load mismatch condition. Our multi-octave Directional Couplers maintain exceptional coupling flatness, directivity, VSWR, and insertion loss.