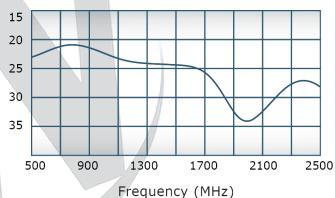

# Performance Data (Specifications subject to change without notice):

# Directivity:

Restriction on use, duplication, or disclosure of proprietary information. This document contains proprietary information which is the sole property of Werlatone, Inc.

Restriction on use, duplication, or disclosure of proprietary information. This document contains proprietary information which is the sole property of Werlatone, Inc.

### **Electrical Specifications:**

Frequency: 500 - 2500 MHzPower: 100 W CWCoupling:  $40 \pm 1.0 \text{ dB Max}$ .

Insertion Loss: 0.2 dB Max.
Flatness: ± 0.6 dB Max.
VSWR (ML): 1.25:1 Max.
Directivity: 20 dB Min.