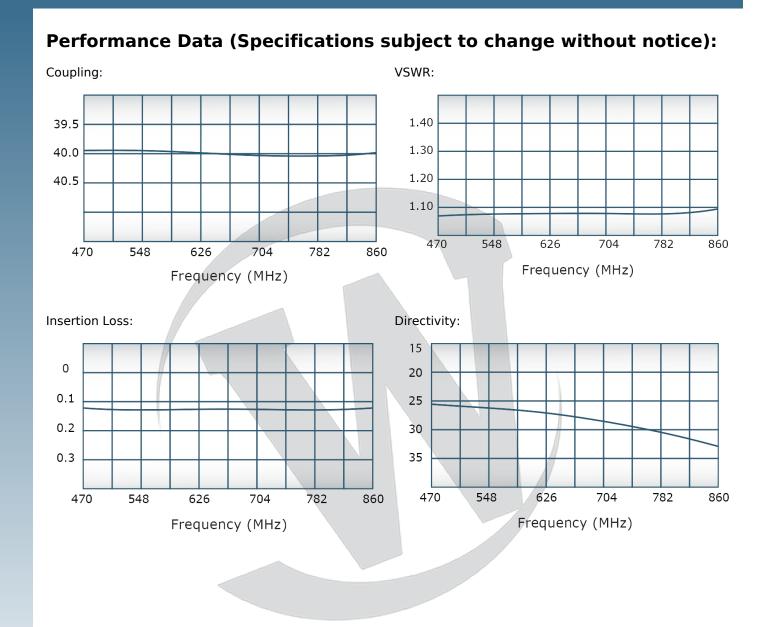

## **PRODUCT DATA SHEET** 4-Port Dual Directional Coupler employs two, 3-Port Uni-Directional Couplers, internally connected, in tandem, providing measurement of both forward and reverse power. Ideal for simultaneously monitoring a system's forward and reverse power and for reflectometer measurements. Unlike the Bi-Directional Coupler, the directivity of the Dual Directional Coupler is unaffected by the loads on the coupled ports. Features: High Power Wide Bandwidths Small Size Flat Coupling **Custom Designs Available Electrical Specifications:** 470 - 860 MHz Frequency: Power: 1000 W CW Coupling: 40 ± 1.0 dB Max. Insertion Loss: 0.2 dB Max. ± 0.3 dB Max. Flatness: VSWR (ML): 1.20:1 Max. 20 dB Min. Directivity: Mechanical Specifications: Connectorized Type: Material: Aluminum 6061-T6 Surface Finish: Chem. Film Per MIL-DTL-5541F Type I Class 3 (Yellow Iridite) RoHS Compliant Available Operating Temperature: -55°C to +75°C Storage Temperature: -60°C to +85°C Humidity: 95% Non-Condensing Size: 3.0 x 3.0 x 1.09" **Connector Configurations:** Fwd (J3) Rev (J4) Model Input (J1) Output (J2) C6756-10 N Female N Female N Female N Female C6756-12 N Female N Female SMA SMA N Female N Female BNC BNC C6756-13 N Female C6756-20\* 7/16 Female 7/16 Female N Female 7/16 Female 7/16 Female C6756-22\* SMA SMA C6756-23\* 7/16 Female 7/16 Female BNC BNC TNC Female **TNC** Female SMA C6756-302 SMA C6756-627\* 7/16 Female 7/16 Male N Female N Female N Male N Female SMA C6756-712 SMA C6756-714 N Male N Female N Female N Female N Female C6756-727\* 7/16 Male 7/16 Female N Female C6756-728\* 7/16 Male 7/16 Female SMA SMA \*Starred options are 3.0 x 3.0 x 1.59"\*