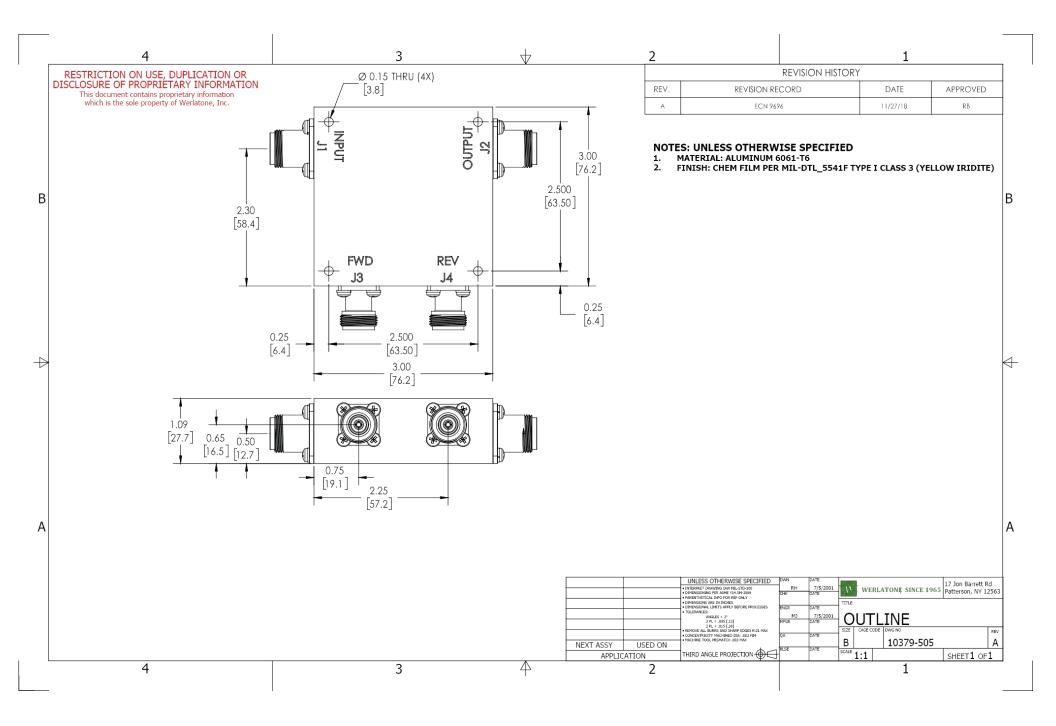

## **PRODUCT DATA SHEET** 4-Port Dual Directional Coupler employs two, 3-Port Uni-Directional Couplers, internally connected, in tandem, providing measurement of both forward and reverse power. Ideal for simultaneously monitoring a system's forward and reverse power and for reflectometer measurements. Unlike the Bi-Directional Coupler, the directivity of the Dual Directional Coupler is unaffected by the loads on the coupled ports. Features: High Power Wide Bandwidths Small Size Flat Coupling **Custom Designs Available Electrical Specifications:** 470 - 860 MHz Frequency: Power: 1000 W CW Coupling: 40 ± 1.0 dB Max. Insertion Loss: 0.2 dB Max. ± 0.3 dB Max. Flatness: VSWR (ML): 1.20:1 Max. 20 dB Min. Directivity: Mechanical Specifications: Connectorized Type: Material: Aluminum 6061-T6 Surface Finish: Chem. Film Per MIL-DTL-5541F Type I Class 3 (Yellow Iridite) RoHS Compliant Available Operating Temperature: -55°C to +75°C Storage Temperature: -60°C to +85°C Humidity: 95% Non-Condensing Size: 3.0 x 3.0 x 1.09" **Connector Configurations:** Fwd (J3) Rev (J4) Model Input (J1) Output (J2) C6756-10 N Female N Female N Female N Female C6756-12 N Female N Female SMA SMA N Female N Female BNC BNC C6756-13 N Female C6756-20\* 7/16 Female 7/16 Female N Female 7/16 Female 7/16 Female C6756-22\* SMA SMA C6756-23\* 7/16 Female 7/16 Female BNC BNC TNC Female **TNC** Female SMA C6756-302 SMA C6756-627\* 7/16 Female 7/16 Male N Female N Female N Male N Female SMA C6756-712 SMA C6756-714 N Male N Female N Female N Female N Female C6756-727\* 7/16 Male 7/16 Female N Female C6756-728\* 7/16 Male 7/16 Female SMA SMA \*Starred options are 3.0 x 3.0 x 1.59"\*