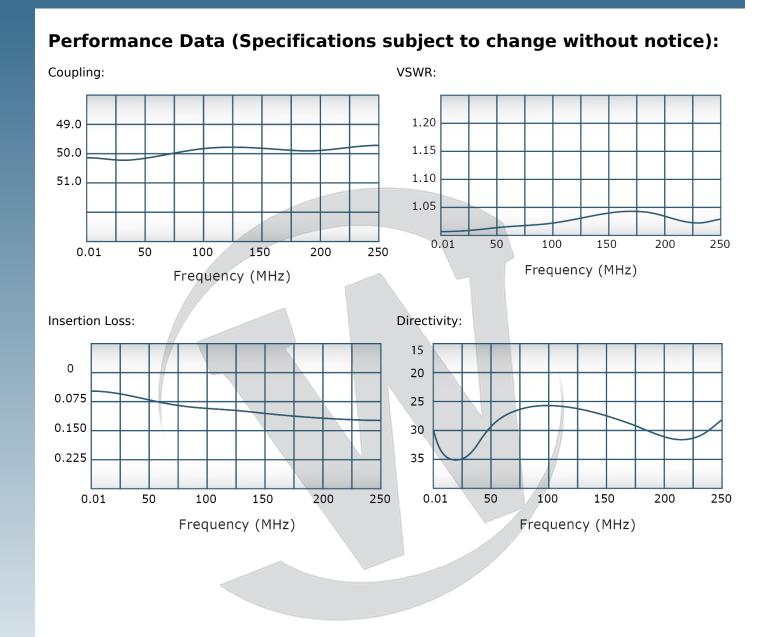

## 4-Port Dual Directional Coupler employs two, 3-Port Uni-Directional Couplers, internally connected, in tandem, providing measurement of both forward and reverse power. Ideal for simultaneously monitoring a system's forward and reverse power and for reflectometer measurements. Unlike the Bi-Directional Coupler, the directivity of the Dual Directional Coupler is unaffected by the loads on the coupled ports. Features: High Power Wide Bandwidths Small Size Flat Coupling Custom Designs Available **Electrical Specifications:** 0.01 - 250 MHz Frequency: 2000 W CW Power: Coupling: 50 ± 1.0 dB Max. Insertion Loss: 0.15 dB Max. ± 1.00 dB Max. Flatness: VSWR (ML): 1.15:1 Max. Directivity: 20 dB Min. **Mechanical Specifications:** Type: Connectorized Material: Aluminum 6061-T6 Surface Finish: Chem. Film Per MIL-DTL-5541F Type I Class 3 (Yellow Iridite) RoHS Compliant Available Operating Temperature: -55°C to +75°C Storage Temperature: -60°C to +85°C 95% Non-Condensing Humidity: Size: 10.0 x 3.0 x 3.0" **Connector Configurations:** Rev (J4) Input (J1) Output (J2) Fwd (J3) Model C1460-10 N Female N Female N Female N Female C1460-12 N Female N Female SMA SMA C1460-13 N Female N Female BNC BNC C1460-20 7/16 Female 7/16 Female N Female N Female C1460-22 7/16 Female 7/16 Female SMA SMA C1460-23 7/16 Female 7/16 Female BNC BNC C1460-54 C Female C Female BNC BNC N Male N Female N Female N Female C1460-714 C1460-727 7/16 Male 7/16 Female N Female N Female