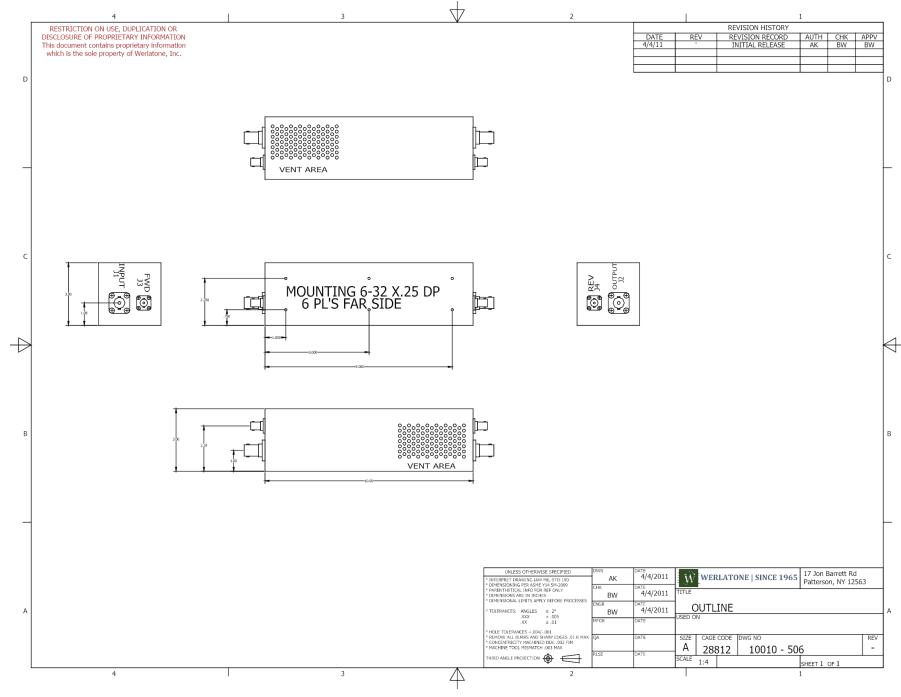

## 4-Port Dual Directional Coupler employs two, 3-Port Uni-Directional Couplers, internally connected, in tandem, providing measurement of both forward and reverse power. Ideal for simultaneously monitoring a system's forward and reverse power and for reflectometer measurements. Unlike the Bi-Directional Coupler, the directivity of the Dual Directional Coupler is unaffected by the loads on the coupled ports. Features: High Power Wide Bandwidths Small Size Flat Coupling Custom Designs Available **Electrical Specifications:** 0.01 - 250 MHz Frequency: 2000 W CW Power: Coupling: 50 ± 1.0 dB Max. Insertion Loss: 0.15 dB Max. ± 1.00 dB Max. Flatness: VSWR (ML): 1.15:1 Max. Directivity: 20 dB Min. **Mechanical Specifications:** Type: Connectorized Material: Aluminum 6061-T6 Surface Finish: Chem. Film Per MIL-DTL-5541F Type I Class 3 (Yellow Iridite) RoHS Compliant Available Operating Temperature: -55°C to +75°C Storage Temperature: -60°C to +85°C 95% Non-Condensing Humidity: Size: 10.0 x 3.0 x 3.0" **Connector Configurations:** Rev (J4) Input (J1) Output (J2) Fwd (J3) Model C1460-10 N Female N Female N Female N Female C1460-12 N Female N Female SMA SMA C1460-13 N Female N Female BNC BNC C1460-20 7/16 Female 7/16 Female N Female N Female C1460-22 7/16 Female 7/16 Female SMA SMA C1460-23 7/16 Female 7/16 Female BNC BNC C1460-54 C Female C Female BNC BNC N Male N Female N Female N Female C1460-714 C1460-727 7/16 Male 7/16 Female N Female N Female