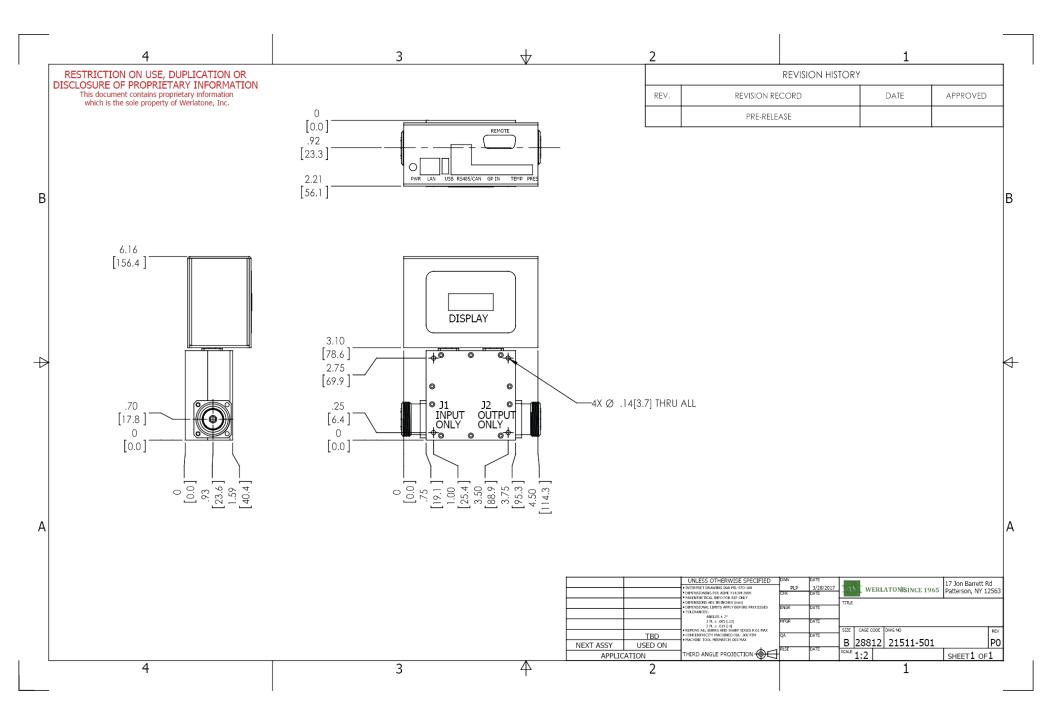

## **Mechanical Specifications:**

Type: Connectorized Operating Temperature: -55°C to +75°C Storage Temperature: -60°C to +85°C

## **Connector Configurations:**

Model Input(J1) Output(J2) WPM11505-22 7/16 Female 7/16 Female **HN** Female HN Female WPM11505-63

Restriction on use, duplication, or disclosure of proprietary information. This document contains proprietary information which is the sole property of Werlatone, Inc.