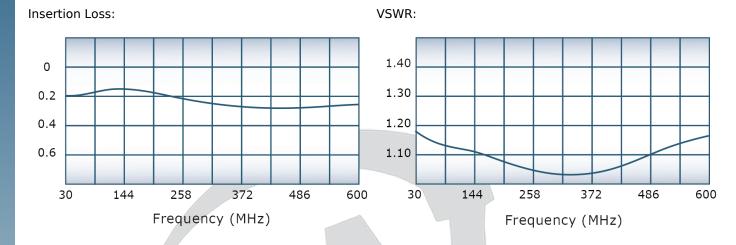

## **Electrical Specifications:**

Frequency: 30 - 600 MHz
Power: 200 W CW
Insertion Loss: 0.4 dB Max.
VSWR: 1.30:1 Max.
Phase Balance: ± 5° Max.
Amplitude Balance: 0.2 dB Max.
Isolation: 25 dB Min.

# Performance Data (Specifications subject to change without notice):

Isolation: Phase Balance:

Restriction on use, duplication, or disclosure of proprietary information. This document contains proprietary information which is the sole property of Werlatone, Inc.