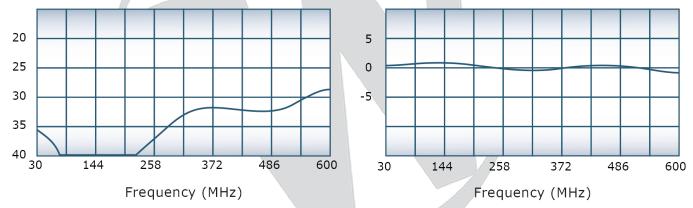

## **Electrical Specifications:**

Frequency: 30 - 600 MHz
Power: 200 W CW
Insertion Loss: 0.4 dB Max.
VSWR: 1.30:1 Max.
Phase Balance: ± 5° Max.
Amplitude Balance: 0.2 dB Max.
Isolation: 25 dB Min.

# Performance Data (Specifications subject to change without notice):

Isolation: Phase Balance:

Restriction on use, duplication, or disclosure of proprietary information. This document contains proprietary information which is the sole property of Werlatone, Inc.