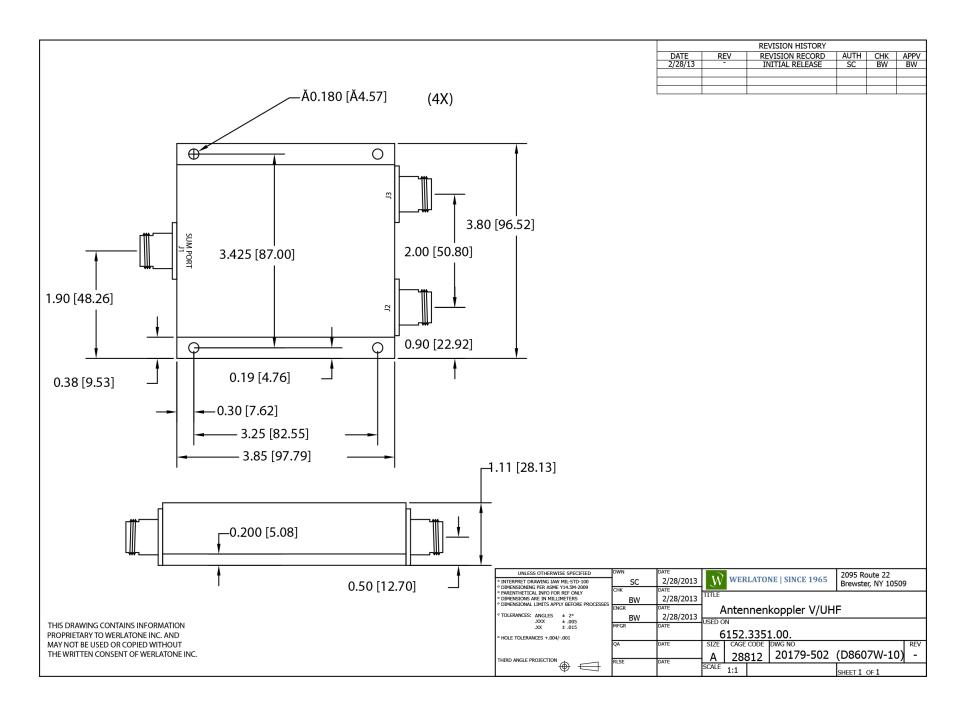

### **Mechanical Specifications:**

Type: Connectorized Material: Aluminum 6061-T6

Surface Finish: Chem. Film Per MIL-DTL-5541F Type I Class

3 (Yellow Iridite) RoHS Compliant Available

Operating Temperature:  $-55^{\circ}$ C to  $+75^{\circ}$ C Storage Temperature:  $-60^{\circ}$ C to  $+85^{\circ}$ C Weight: 1.25 lbs.

Size: 3.85 x 3.8 x 1.11"

Humidity: 100% Condensing (Watertight Design)

Protected to IP-67

#### **Connector Configurations:**

Model Sum Port (J1) Input/Output (J2) Input/Output (J3)

D8607W-10 N Female N Female N Female

When specified, Werlatone® High Power Combiners and RF Dividers will tolerate full input failures on adjacent port(s). This insures that remaining transmitter(s) may continue to operate until the amplifier system can be properly shut down for maintenance. Choose your specific connector configuration from a list of options. Additional connector configurations for our High Power RF Combiners/Dividers, Non-Coherent Combiners, and N-Way Combiners are available upon request.