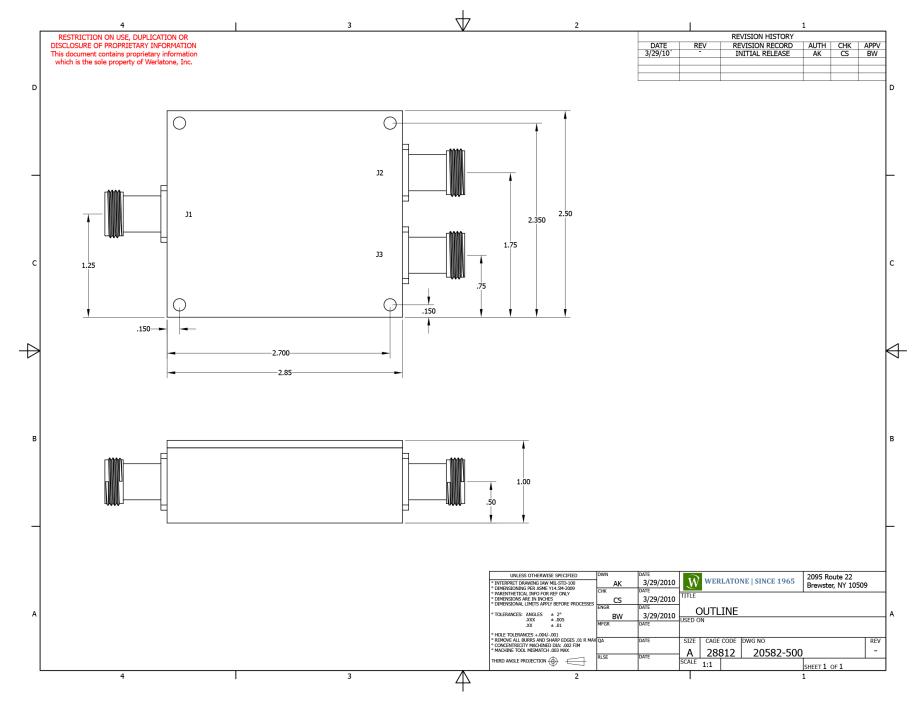

### **Mechanical Specifications:**

Type: Connectorized Material: Aluminum 6061-T6

Surface Finish: Chem. Film Per MIL-DTL-5541F Type I Class

3 (Yellow Iridite) RoHS Compliant Available

Operating Temperature:  $-55^{\circ}$ C to  $+75^{\circ}$ C Storage Temperature:  $-60^{\circ}$ C to  $+85^{\circ}$ C Size:  $2.85 \times 2.5 \times 1.0^{\circ}$ 

#### **Connector Configurations:**

Model Sum Port (J1) Input/Output (J2) Input/Output (J3)

D8544W-10 N Female N Female N Female

When specified, Werlatone® High Power Combiners and RF Dividers will tolerate full input failures on adjacent port(s). This insures that remaining transmitter(s) may continue to operate until the amplifier system can be properly shut down for maintenance. Choose your specific connector configuration from a list of options. Additional connector configurations for our High Power RF Combiners/Dividers, Non-Coherent Combiners, and N-Way Combiners are available upon request.