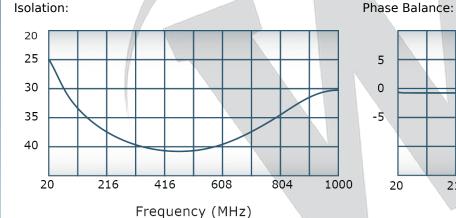

## **Electrical Specifications:**

Frequency: 20 - 1000 MHz
Power: 100 W CW
Insertion Loss: 0.5 dB Max.
VSWR: 1.35:1 Max.
Phase Balance: ± 3° Max.
Amplitude Balance: 0.35 dB Max.
Isolation: 18 dB Min.

# Performance Data (Specifications subject to change without notice):

Restriction on use, duplication, or disclosure of proprietary information. This document contains proprietary information which is the sole property of Werlatone, Inc.