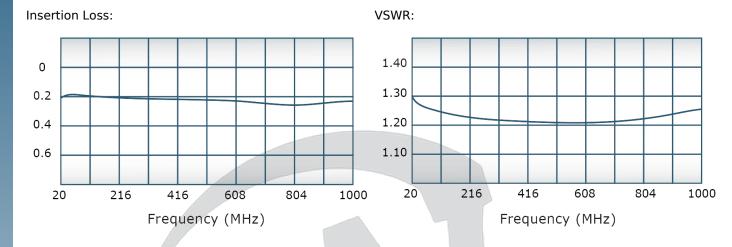

## **Electrical Specifications:**

Frequency: 20 - 1000 MHz
Power: 100 W CW
Insertion Loss: 0.5 dB Max.
VSWR: 1.35:1 Max.
Phase Balance: ± 3° Max.
Amplitude Balance: 0.35 dB Max.
Isolation: 18 dB Min.

# Performance Data (Specifications subject to change without notice):

Restriction on use, duplication, or disclosure of proprietary information. This document contains proprietary information which is the sole property of Werlatone, Inc.