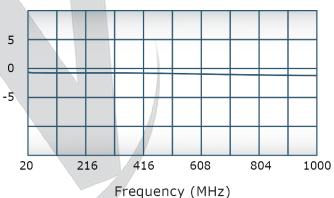

## **Electrical Specifications:**

Frequency: 20 - 1000 MHz
Power: 100 W CW
Insertion Loss: 0.5 dB Max.
VSWR: 1.35:1 Max.
Phase Balance: ± 3° Max.
Amplitude Balance: 0.35 dB Max.
Isolation: 18 dB Min.

# Performance Data (Specifications subject to change without notice):

Restriction on use, duplication, or disclosure of proprietary information. This document contains proprietary information which is the sole property of Werlatone, Inc.