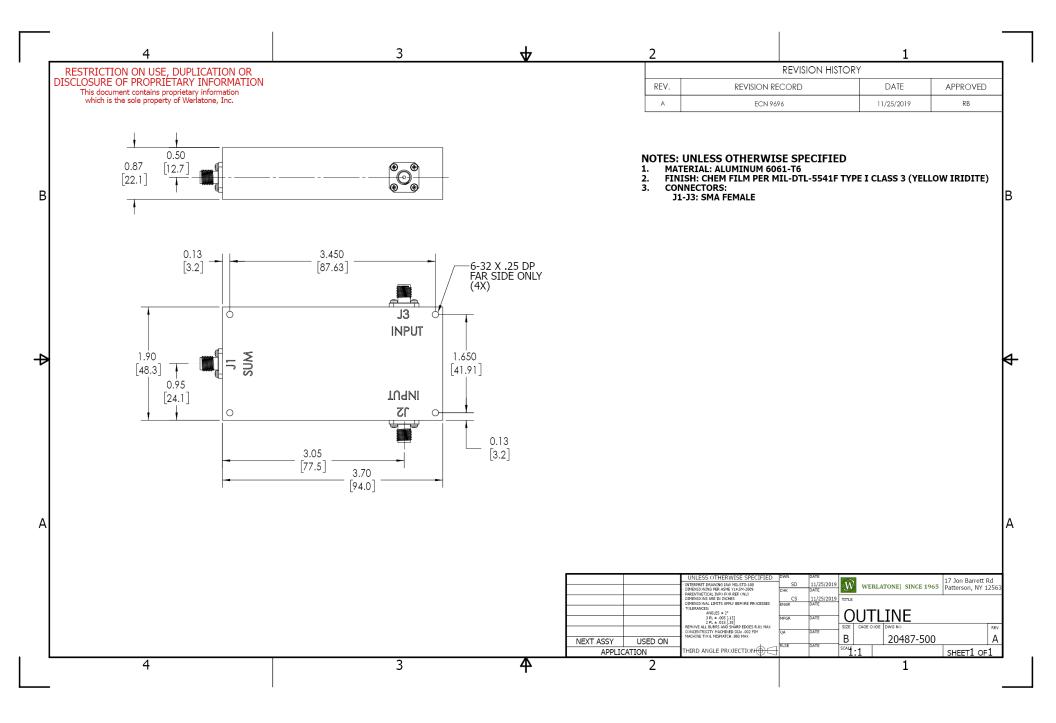

## **PRODUCT DATA SHEET** D8543 Werlatone ® Mismatch Tolerant ® High Power Broadband RF Combiners and Dividers will operate into High Load VSWR Conditions, for extended periods, without damage. With extensive experience as a supplier to military platforms worldwide Werlatone® designs its High Power Broadband Combiners, Power Dividers, and N-Way Combiners for proper operation in the most stringent operating conditions. Features: High Power Wide Bandwidths Small Size High Isolation Custom Designs Available **Electrical Specifications:** 800 - 4200 MHz Frequency: Power: 250 W CW Insertion Loss: 0.5 dB Max. VSWR: 1.40:1 Max. Phase Balance: + 5° Max. Amplitude Balance: 0.25 dB Max. Isolation: 15 dB Min. Mechanical Specifications: Connectorized Type: Aluminum 6061-T6 Material: Surface Finish: Chem. Film Per MIL-DTL-5541F Type I Class 3 (Yellow Iridite) RoHS Compliant Available -55°C to +75°C Operating Temperature: -60°C to +85°C Storage Temperature: Weight: 0.5 lbs. Size: 3.7 x 1.9 x 0.87" **Connector Configurations:** Sum Port (J1) Input/Output (J2) Input/Output (J3) Model D8543-12 N Female SMA SMA D8543-102 SMA SMA SMΔ D8543-4-12 Mini-N-Female SMA SMA