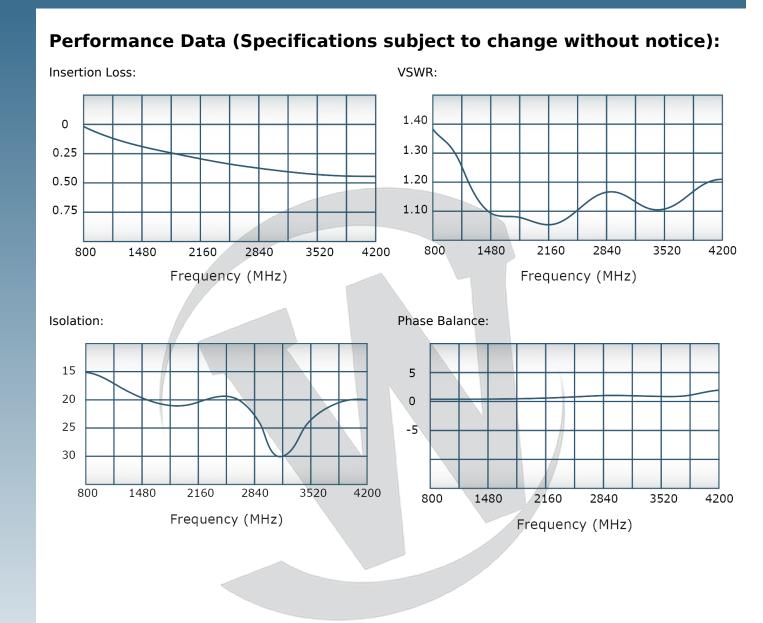

## **PRODUCT DATA SHEET** D8543 Werlatone ® Mismatch Tolerant ® High Power Broadband RF Combiners and Dividers will operate into High Load VSWR Conditions, for extended periods, without damage. With extensive experience as a supplier to military platforms worldwide Werlatone® designs its High Power Broadband Combiners, Power Dividers, and N-Way Combiners for proper operation in the most stringent operating conditions. Features: High Power Wide Bandwidths Small Size High Isolation Custom Designs Available **Electrical Specifications:** 800 - 4200 MHz Frequency: Power: 250 W CW Insertion Loss: 0.5 dB Max. VSWR: 1.40:1 Max. Phase Balance: + 5° Max. Amplitude Balance: 0.25 dB Max. Isolation: 15 dB Min. Mechanical Specifications: Connectorized Type: Aluminum 6061-T6 Material: Surface Finish: Chem. Film Per MIL-DTL-5541F Type I Class 3 (Yellow Iridite) RoHS Compliant Available -55°C to +75°C Operating Temperature: -60°C to +85°C Storage Temperature: Weight: 0.5 lbs. Size: 3.7 x 1.9 x 0.87" **Connector Configurations:** Sum Port (J1) Input/Output (J2) Input/Output (J3) Model D8543-12 N Female SMA SMA D8543-102 SMA SMA SMΔ D8543-4-12 Mini-N-Female SMA SMA