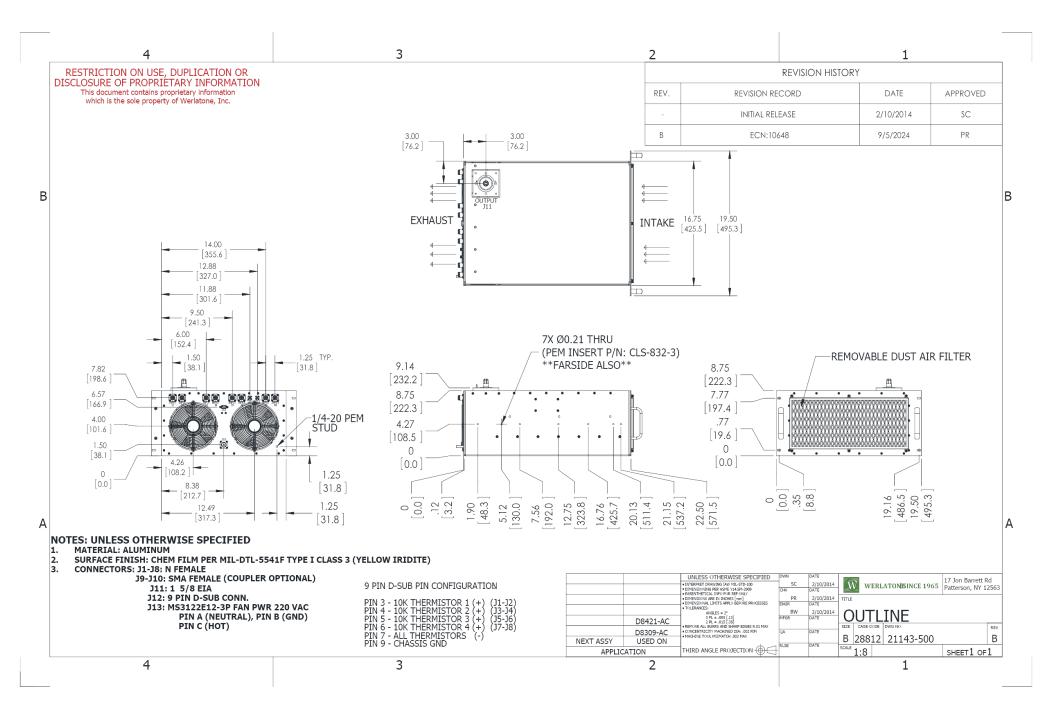

### **Mechanical Specifications:**

Type: Connectorized Material: Aluminum 6061-T6

Surface Finish: Chem. Film Per MIL-DTL-5541F Type I Class

3 (Yellow Iridite) RoHS Compliant Available

Operating Temperature:  $-55^{\circ}$ C to  $+75^{\circ}$ C Storage Temperature:  $-60^{\circ}$ C to  $+85^{\circ}$ C Weight: 68.0 lbs. (-80) Size:  $19.5 \times 22.5 \times 8.75$ "

#### **Connector Configurations:**

Model J1-J8 J9-J10 J11 J12 J13

D8421-80 N Female SMA Female 1 5/8 EIA 9 Pin D-Sub MS3122E12-3P FAN PWR 220 VAC

Conn.

When specified, Werlatone® High Power Combiners and RF Dividers will tolerate full input failures on adjacent port(s). This insures that remaining transmitter(s) may continue to operate until the amplifier system can be properly shut down for maintenance. Choose your specific connector configuration from a list of options. Additional connector configurations for our High Power RF Combiners/Dividers, Non-Coherent Combiners, and N-Way Combiners are available upon request.

Restriction on use, duplication, or disclosure of proprietary information. This document contains proprietary information which is the sole property of Werlatone, Inc.

Werlatone, Inc. 17 Jon Barrett Road Patterson, NY 12563 T:(845)278-2220 F:(845)278-3440 sales@werlatone.com www.werlatone.com