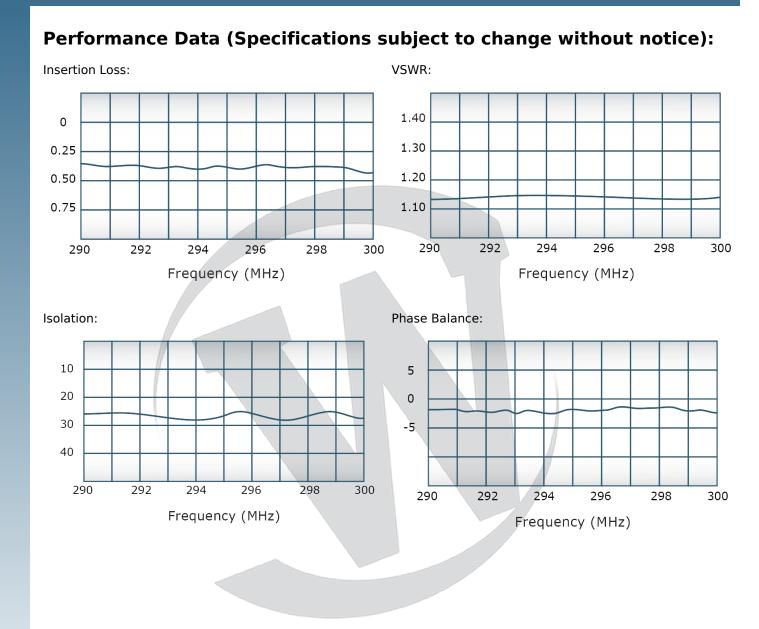

| PRODUC | PRODUCT DATA SHEET D8271                                                                                                                                                                                                                                                                                                                                                                                                                                                                   |                                       |                       |                                  |                          |  |
|--------|--------------------------------------------------------------------------------------------------------------------------------------------------------------------------------------------------------------------------------------------------------------------------------------------------------------------------------------------------------------------------------------------------------------------------------------------------------------------------------------------|---------------------------------------|-----------------------|----------------------------------|--------------------------|--|
|        | <b>Werlatone</b> ® <b>Mismatch Tolerant</b> ® High Power Broadband RF Combiners and Dividers will operate into High<br>Load VSWR Conditions, for extended periods, without damage. With extensive experience as a supplier to<br>military platforms worldwide <b>Werlatone</b> ® designs its High Power Broadband Combiners, Power Dividers, and N-<br>Way Combiners for proper operation in the most stringent operating conditions.                                                      |                                       |                       |                                  |                          |  |
|        | Features:                                                                                                                                                                                                                                                                                                                                                                                                                                                                                  |                                       |                       |                                  |                          |  |
|        | High Power                                                                                                                                                                                                                                                                                                                                                                                                                                                                                 | Wide Bandwidths                       | Small Size            | High Isolation                   | Custom Designs Available |  |
|        | Electrical Specifications:   Frequency: 290 - 300 MHz   Power: 200 W CW   Insertion Loss: 0.5 dB Max.   VSWR: 1.25:1 Max.   Phase Balance: $\pm$ 5° Max.   Amplitude Balance: 0.3 dB Max.   Isolation: 20 dB Min.   Mechanical Specifications: Connectorized   Material: Aluminum 6061-T6   Surface Finish: Chem. Film Per MIL-DTL-5541F Type I Class   Operating Temperature: -55°C to +75°C   Storage Temperature: -60°C to +85°C   Size: 10.0 x 8.0 x 2.25"                             |                                       |                       |                                  |                          |  |
|        |                                                                                                                                                                                                                                                                                                                                                                                                                                                                                            |                                       |                       |                                  |                          |  |
|        | <b>Model</b><br>D8271-10<br>D8271-13                                                                                                                                                                                                                                                                                                                                                                                                                                                       | Sum Port (J9)<br>N Female<br>N Female | Input<br>N Fen<br>BNC | :/ <b>Output (J1-J8)</b><br>nale |                          |  |
|        | When specified, Werlatone® High Power Combiners and RF Dividers will tolerate full input failures on adjacent port(s). This insures that remaining transmitter(s) may continue to operate until the amplifier system can be properly shut down for maintenance. Choose your specific connector configuration from a list of options. Additional connector configurations for our High Power RF Combiners/Dividers, Non-Coherent Combiners, and N-Way Combiners are available upon request. |                                       |                       |                                  |                          |  |