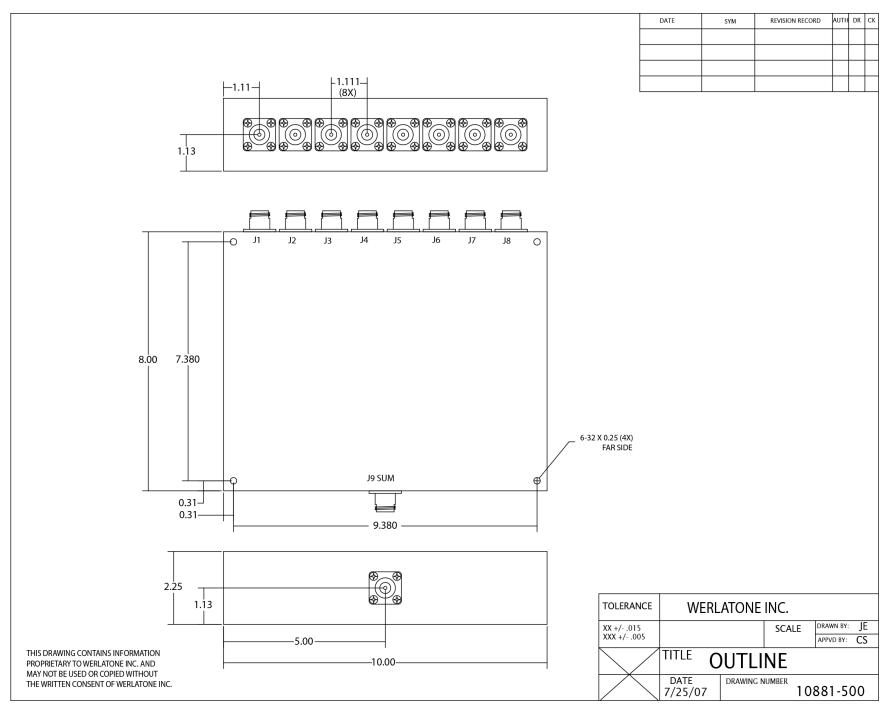

| PRODUC | PRODUCT DATA SHEET D8271                                                                                                                                                                                                                                                                                                                                                                                                                                                                   |                                       |                       |                                  |                          |  |
|--------|--------------------------------------------------------------------------------------------------------------------------------------------------------------------------------------------------------------------------------------------------------------------------------------------------------------------------------------------------------------------------------------------------------------------------------------------------------------------------------------------|---------------------------------------|-----------------------|----------------------------------|--------------------------|--|
|        | <b>Werlatone</b> ® <b>Mismatch Tolerant</b> ® High Power Broadband RF Combiners and Dividers will operate into High<br>Load VSWR Conditions, for extended periods, without damage. With extensive experience as a supplier to<br>military platforms worldwide <b>Werlatone</b> ® designs its High Power Broadband Combiners, Power Dividers, and N-<br>Way Combiners for proper operation in the most stringent operating conditions.                                                      |                                       |                       |                                  |                          |  |
|        | Features:                                                                                                                                                                                                                                                                                                                                                                                                                                                                                  |                                       |                       |                                  |                          |  |
|        | High Power                                                                                                                                                                                                                                                                                                                                                                                                                                                                                 | Wide Bandwidths                       | Small Size            | High Isolation                   | Custom Designs Available |  |
|        | Electrical Specifications:   Frequency: 290 - 300 MHz   Power: 200 W CW   Insertion Loss: 0.5 dB Max.   VSWR: 1.25:1 Max.   Phase Balance: $\pm$ 5° Max.   Amplitude Balance: 0.3 dB Max.   Isolation: 20 dB Min.   Mechanical Specifications: Connectorized   Material: Aluminum 6061-T6   Surface Finish: Chem. Film Per MIL-DTL-5541F Type I Class   Operating Temperature: -55°C to +75°C   Storage Temperature: -60°C to +85°C   Size: 10.0 x 8.0 x 2.25"                             |                                       |                       |                                  |                          |  |
|        |                                                                                                                                                                                                                                                                                                                                                                                                                                                                                            |                                       |                       |                                  |                          |  |
|        | <b>Model</b><br>D8271-10<br>D8271-13                                                                                                                                                                                                                                                                                                                                                                                                                                                       | Sum Port (J9)<br>N Female<br>N Female | Input<br>N Fen<br>BNC | :/ <b>Output (J1-J8)</b><br>nale |                          |  |
|        | When specified, Werlatone® High Power Combiners and RF Dividers will tolerate full input failures on adjacent port(s). This insures that remaining transmitter(s) may continue to operate until the amplifier system can be properly shut down for maintenance. Choose your specific connector configuration from a list of options. Additional connector configurations for our High Power RF Combiners/Dividers, Non-Coherent Combiners, and N-Way Combiners are available upon request. |                                       |                       |                                  |                          |  |