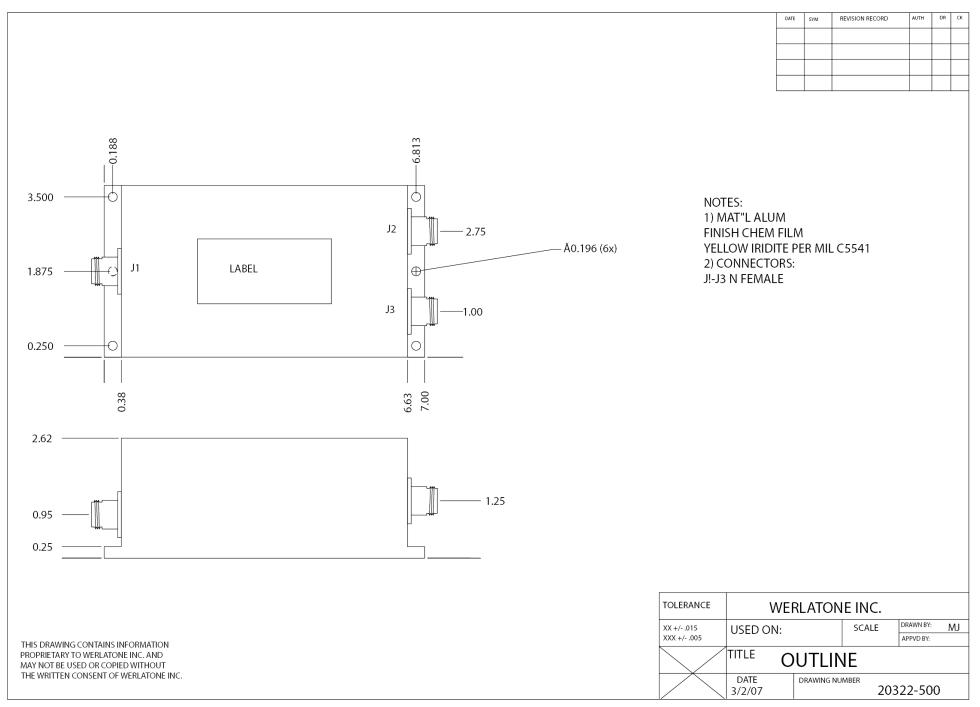

| PRODUC | T DATA SHEET                                                                                                                                                                                                                                                                                                                                                                                                                                                  |                                                              |                                             |                            |                                   |                                                 | D7897                                                      |
|--------|---------------------------------------------------------------------------------------------------------------------------------------------------------------------------------------------------------------------------------------------------------------------------------------------------------------------------------------------------------------------------------------------------------------------------------------------------------------|--------------------------------------------------------------|---------------------------------------------|----------------------------|-----------------------------------|-------------------------------------------------|------------------------------------------------------------|
|        | Load VSWR Cor<br>military platfor                                                                                                                                                                                                                                                                                                                                                                                                                             | nditions, for exter                                          | nded periods, wi<br>erlatone® desig         | thout dama<br>gns its High | ige. With extens<br>Power Broadba | ive experience as<br>nd Combiners, Pov          | operate into High<br>a supplier to<br>wer Dividers, and N· |
|        | Features:                                                                                                                                                                                                                                                                                                                                                                                                                                                     |                                                              |                                             |                            |                                   |                                                 |                                                            |
|        | High Power                                                                                                                                                                                                                                                                                                                                                                                                                                                    | Wide Bandwid                                                 | ths Smal                                    | ll Size H                  | igh Isolation                     | Custom Desig                                    | ns Available                                               |
|        | Electrical Specifications:                                                                                                                                                                                                                                                                                                                                                                                                                                    |                                                              |                                             |                            |                                   |                                                 |                                                            |
|        | Frequency:20 - 100 MHzPower:1600 W CWInsertion Loss:0.2 dB Max.VSWR:1.20:1 Max.Phase Balance: $\pm 5^{\circ}$ Max.Amplitude Balance:0.1 dB Max.Isolation:20 dB Min.Mechanical Specifications:Type:ConnectorizedMaterial:Aluminum 6061-T6Surface Finish:Chem. Film Per MIL-DTL-5541F Type I Class<br>3 (Yellow Iridite) RoHS Compliant AvailableOperating Temperature:-55°C to +75°CStorage Temperature:-60°C to +85°CWeight:3 lb. 2 oz.Size:7.0 x 4.0 x 2.62" |                                                              |                                             |                            |                                   |                                                 |                                                            |
|        | Connector Configurations:                                                                                                                                                                                                                                                                                                                                                                                                                                     |                                                              |                                             |                            |                                   |                                                 |                                                            |
|        | Model<br>D7897-10<br>D7897-20<br>D7897-41<br>D7897-102                                                                                                                                                                                                                                                                                                                                                                                                        | Sum Port (J1)<br>N Female<br>7/16 Female<br>SC Female<br>SMA | Input/<br>N Fema<br>N Fema<br>N Fema<br>SMA | ale                        | N F<br>N F                        | out/Output (J3)<br>emale<br>emale<br>emale<br>A |                                                            |