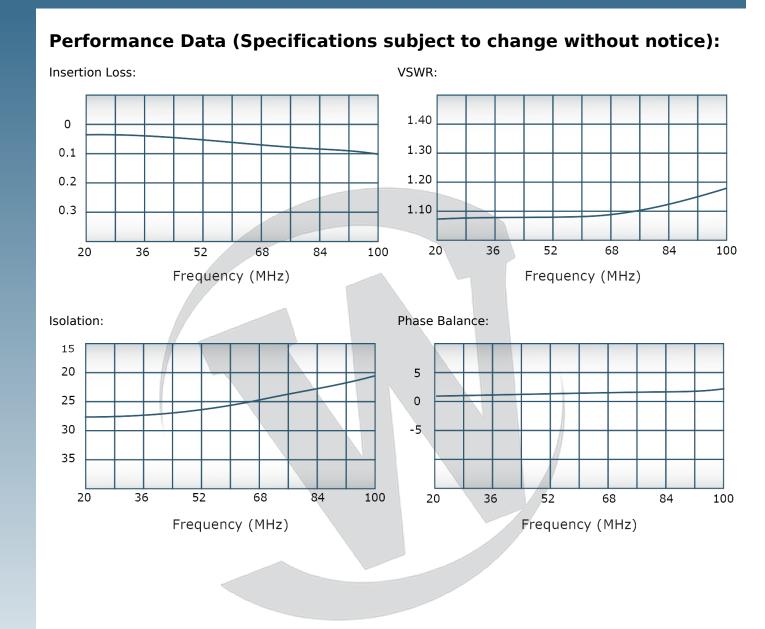

| PRODUC | T DATA SHEET                                                                                                                                                                                                                                                                                                                                                                                                                                                  |                                                              |                                             |                            |                                   |                                                 | D7897                                                      |
|--------|---------------------------------------------------------------------------------------------------------------------------------------------------------------------------------------------------------------------------------------------------------------------------------------------------------------------------------------------------------------------------------------------------------------------------------------------------------------|--------------------------------------------------------------|---------------------------------------------|----------------------------|-----------------------------------|-------------------------------------------------|------------------------------------------------------------|
|        | Load VSWR Cor<br>military platfor                                                                                                                                                                                                                                                                                                                                                                                                                             | nditions, for exter                                          | nded periods, wi<br>erlatone® desig         | thout dama<br>gns its High | ige. With extens<br>Power Broadba | ive experience as<br>nd Combiners, Pov          | operate into High<br>a supplier to<br>wer Dividers, and N· |
|        | Features:                                                                                                                                                                                                                                                                                                                                                                                                                                                     |                                                              |                                             |                            |                                   |                                                 |                                                            |
|        | High Power                                                                                                                                                                                                                                                                                                                                                                                                                                                    | Wide Bandwid                                                 | ths Smal                                    | ll Size H                  | igh Isolation                     | Custom Desig                                    | ns Available                                               |
|        | Electrical Specifications:                                                                                                                                                                                                                                                                                                                                                                                                                                    |                                                              |                                             |                            |                                   |                                                 |                                                            |
|        | Frequency:20 - 100 MHzPower:1600 W CWInsertion Loss:0.2 dB Max.VSWR:1.20:1 Max.Phase Balance: $\pm 5^{\circ}$ Max.Amplitude Balance:0.1 dB Max.Isolation:20 dB Min.Mechanical Specifications:Type:ConnectorizedMaterial:Aluminum 6061-T6Surface Finish:Chem. Film Per MIL-DTL-5541F Type I Class<br>3 (Yellow Iridite) RoHS Compliant AvailableOperating Temperature:-55°C to +75°CStorage Temperature:-60°C to +85°CWeight:3 lb. 2 oz.Size:7.0 x 4.0 x 2.62" |                                                              |                                             |                            |                                   |                                                 |                                                            |
|        | Connector Configurations:                                                                                                                                                                                                                                                                                                                                                                                                                                     |                                                              |                                             |                            |                                   |                                                 |                                                            |
|        | Model<br>D7897-10<br>D7897-20<br>D7897-41<br>D7897-102                                                                                                                                                                                                                                                                                                                                                                                                        | Sum Port (J1)<br>N Female<br>7/16 Female<br>SC Female<br>SMA | Input/<br>N Fema<br>N Fema<br>N Fema<br>SMA | ale                        | N F<br>N F                        | out/Output (J3)<br>emale<br>emale<br>emale<br>A |                                                            |