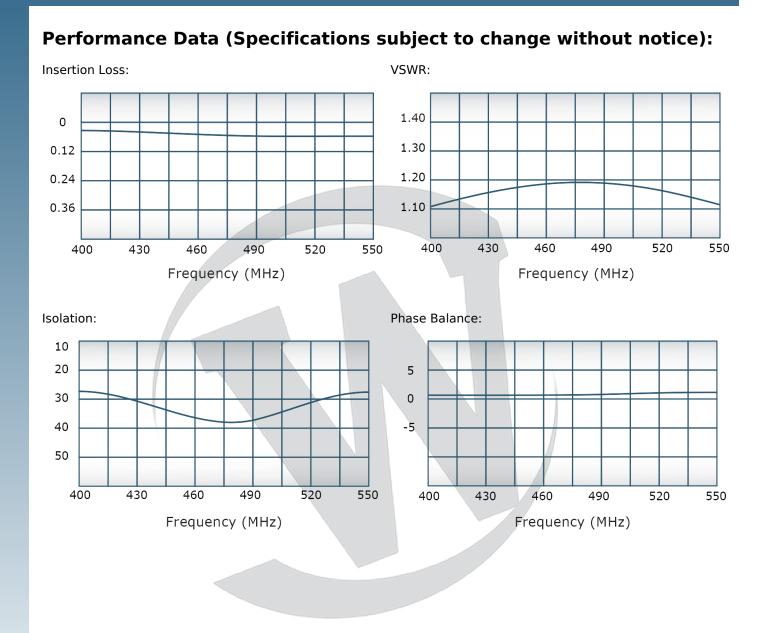

| PRODUCT DATA SHEET D7525 |                                                                                                                                                                                                                                                                                                                                                                                                                                                        |                                                        |                                                 |                                               |                                                                                                                     |
|--------------------------|--------------------------------------------------------------------------------------------------------------------------------------------------------------------------------------------------------------------------------------------------------------------------------------------------------------------------------------------------------------------------------------------------------------------------------------------------------|--------------------------------------------------------|-------------------------------------------------|-----------------------------------------------|---------------------------------------------------------------------------------------------------------------------|
|                          | <b>Werlatone</b> ® <b>Mismatch Tolerant</b> ® High Power Broadband RF Combiners and Dividers will operate into High<br>Load VSWR Conditions, for extended periods, without damage. With extensive experience as a supplier to<br>military platforms worldwide <b>Werlatone</b> ® designs its High Power Broadband Combiners, Power Dividers, and N-<br>Way Combiners for proper operation in the most stringent operating conditions.                  |                                                        |                                                 |                                               |                                                                                                                     |
|                          | Features:                                                                                                                                                                                                                                                                                                                                                                                                                                              |                                                        |                                                 |                                               |                                                                                                                     |
|                          | High Power Wide Bandwidt                                                                                                                                                                                                                                                                                                                                                                                                                               |                                                        | Iths Small Size                                 | e High Isolation                              | Custom Designs Available                                                                                            |
|                          | Electrical Specifications:                                                                                                                                                                                                                                                                                                                                                                                                                             |                                                        |                                                 |                                               |                                                                                                                     |
|                          | Frequency: 400 - 550 MHz   Power: 1500 W CW   Insertion Loss: 0.25 dB Max.   VSWR: 1.25:1 Max.   Phase Balance: ± 5° Max.   Amplitude Balance: 0.2 dB Max.   Isolation: 20 dB Max.   Isolation: 20 dB Min.   Mechanical Specifications: Connectorized   Material: Aluminum 6061-T6   Surface Finish: Chem. Film Per MIL-DTL-5541F Type I Class   Operating Temperature: -55°C to +75°C   Storage Temperature: -60°C to +85°C   Size: 6.0 x 3.0 x 2.25" |                                                        |                                                 |                                               |                                                                                                                     |
|                          | <b>Model</b><br>D7525-10<br>D7525-20<br>D7525-300                                                                                                                                                                                                                                                                                                                                                                                                      | <b>Sum Port (J1)</b><br>N Female<br>7/16 Female<br>BNC | Input/Output (J2<br>N Female<br>N Female<br>BNC | ) Input/Output<br>N Female<br>N Female<br>BNC | ut (J3)                                                                                                             |
|                          | adjacent por                                                                                                                                                                                                                                                                                                                                                                                                                                           | t(s). This insures th                                  | at remaining transmi                            | tter(s) may continue to                       | will tolerate full input failures on<br>operate until the amplifier system<br>configuration from a list of options. |