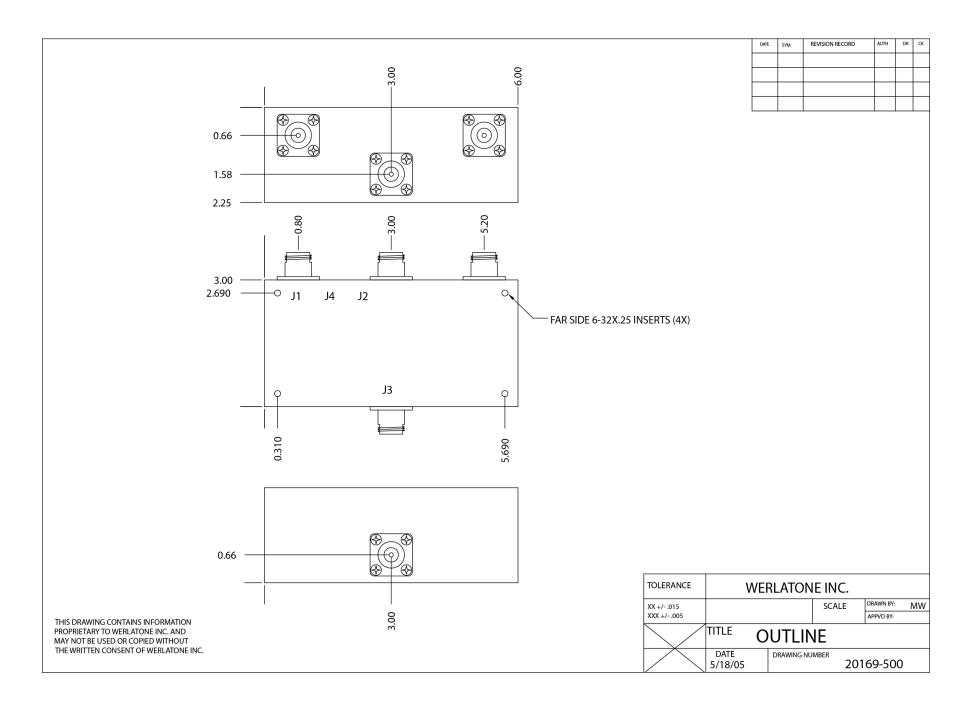

| PRODUCT DATA SHEET D7525 |                                                                                                                                                                                                                                                                                                                                                                                                                                                        |                                                        |                                                 |                                               |                                                                                                                     |
|--------------------------|--------------------------------------------------------------------------------------------------------------------------------------------------------------------------------------------------------------------------------------------------------------------------------------------------------------------------------------------------------------------------------------------------------------------------------------------------------|--------------------------------------------------------|-------------------------------------------------|-----------------------------------------------|---------------------------------------------------------------------------------------------------------------------|
|                          | <b>Werlatone</b> ® <b>Mismatch Tolerant</b> ® High Power Broadband RF Combiners and Dividers will operate into High<br>Load VSWR Conditions, for extended periods, without damage. With extensive experience as a supplier to<br>military platforms worldwide <b>Werlatone</b> ® designs its High Power Broadband Combiners, Power Dividers, and N-<br>Way Combiners for proper operation in the most stringent operating conditions.                  |                                                        |                                                 |                                               |                                                                                                                     |
|                          | Features:                                                                                                                                                                                                                                                                                                                                                                                                                                              |                                                        |                                                 |                                               |                                                                                                                     |
|                          | High Power Wide Bandwidt                                                                                                                                                                                                                                                                                                                                                                                                                               |                                                        | Iths Small Size                                 | e High Isolation                              | Custom Designs Available                                                                                            |
|                          | Electrical Specifications:                                                                                                                                                                                                                                                                                                                                                                                                                             |                                                        |                                                 |                                               |                                                                                                                     |
|                          | Frequency: 400 - 550 MHz   Power: 1500 W CW   Insertion Loss: 0.25 dB Max.   VSWR: 1.25:1 Max.   Phase Balance: ± 5° Max.   Amplitude Balance: 0.2 dB Max.   Isolation: 20 dB Max.   Isolation: 20 dB Min.   Mechanical Specifications: Connectorized   Material: Aluminum 6061-T6   Surface Finish: Chem. Film Per MIL-DTL-5541F Type I Class   Operating Temperature: -55°C to +75°C   Storage Temperature: -60°C to +85°C   Size: 6.0 x 3.0 x 2.25" |                                                        |                                                 |                                               |                                                                                                                     |
|                          | <b>Model</b><br>D7525-10<br>D7525-20<br>D7525-300                                                                                                                                                                                                                                                                                                                                                                                                      | <b>Sum Port (J1)</b><br>N Female<br>7/16 Female<br>BNC | Input/Output (J2<br>N Female<br>N Female<br>BNC | ) Input/Output<br>N Female<br>N Female<br>BNC | ut (J3)                                                                                                             |
|                          | adjacent por                                                                                                                                                                                                                                                                                                                                                                                                                                           | t(s). This insures th                                  | at remaining transmi                            | tter(s) may continue to                       | will tolerate full input failures on<br>operate until the amplifier system<br>configuration from a list of options. |