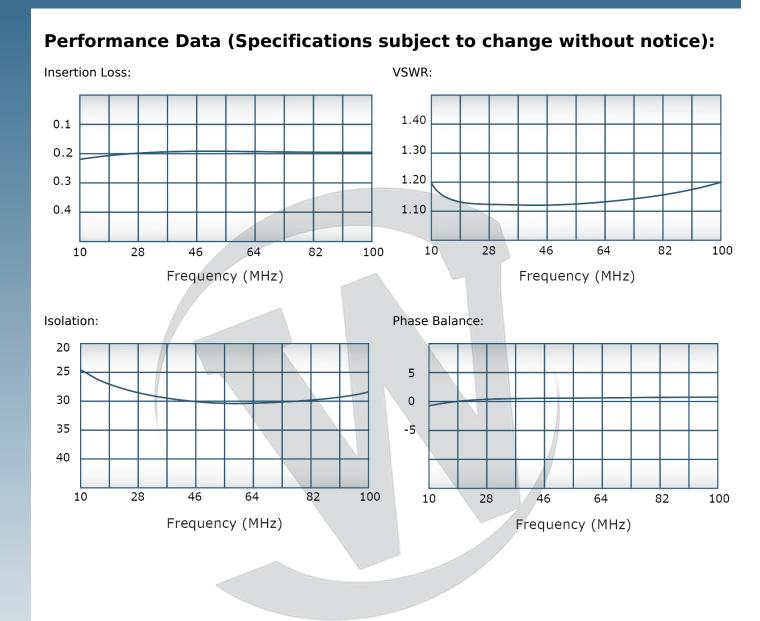

| DDUCT DATA SHEET                                                                                                                                                                                          |                                                                                                                                |                                                       |                                            | D6517                                                                                                                  |  |
|-----------------------------------------------------------------------------------------------------------------------------------------------------------------------------------------------------------|--------------------------------------------------------------------------------------------------------------------------------|-------------------------------------------------------|--------------------------------------------|------------------------------------------------------------------------------------------------------------------------|--|
| Load VSWR Cor<br>military platfor                                                                                                                                                                         | nditions, for extended p                                                                                                       | periods, without da<br><b>ne</b> ® designs its H      | mage. With extensi<br>igh Power Broadbar   | and Dividers will operate into High<br>ive experience as a supplier to<br>nd Combiners, Power Dividers, and N-<br>ons. |  |
| Features:                                                                                                                                                                                                 |                                                                                                                                |                                                       |                                            |                                                                                                                        |  |
| High Power                                                                                                                                                                                                | Wide Bandwidths                                                                                                                | Small Size                                            | High Isolation                             | Custom Designs Available                                                                                               |  |
| Electrical Spe                                                                                                                                                                                            | Electrical Specifications:                                                                                                     |                                                       |                                            |                                                                                                                        |  |
| Frequency:<br>Power:<br>Insertion Loss:<br>VSWR:<br>Phase Balance:<br>Amplitude Bala<br>Isolation:<br>Mechanical Sp<br>Type:<br>Material:<br>Surface Finish:<br>Operating Tempe<br>Size:<br>Connector Cor | nce: 0.2 dB Max.<br>20 dB Min.<br>pecifications:<br>Conr<br>Alum<br>Chen<br>3 (Ye<br>perature: -55°C<br>rature: -60°C<br>6.0 x | nectorized<br>ninum 6061-T6<br>n. Film Per MIL-DT     | L-5541F Type I Clas<br>Compliant Available |                                                                                                                        |  |
| <b>Model</b><br>D6517-10<br>D6517-12<br>D6517-20<br>D6517-113                                                                                                                                             | Sum Port (J5)<br>N Female<br>N Female<br>7/16 Female<br>BNC                                                                    | Input/Output ()<br>N Female<br>SMA<br>N Female<br>BNC | J1-J4)                                     |                                                                                                                        |  |
| D6517-20<br>D6517-113<br>When specifie                                                                                                                                                                    | 7/16 Female<br>BNC<br>ed, Werlatone® High                                                                                      | N Female<br>BNC<br>Power Combine                      |                                            | <b>'s</b> will tolerate full input failures on<br>operate until the amplifier system                                   |  |