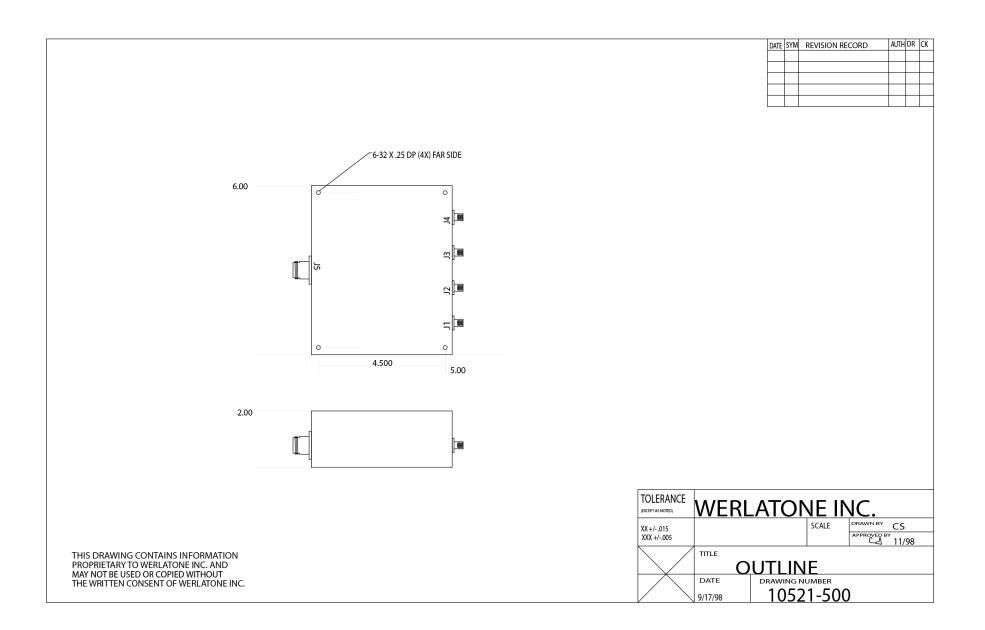

| DDUCT DATA SHEET                                                                                                                                                                                          |                                                                                                                                |                                                       |                                            | D6517                                                                                                                  |  |
|-----------------------------------------------------------------------------------------------------------------------------------------------------------------------------------------------------------|--------------------------------------------------------------------------------------------------------------------------------|-------------------------------------------------------|--------------------------------------------|------------------------------------------------------------------------------------------------------------------------|--|
| Load VSWR Cor<br>military platfor                                                                                                                                                                         | nditions, for extended p                                                                                                       | periods, without da<br><b>ne</b> ® designs its H      | mage. With extensi<br>igh Power Broadbar   | and Dividers will operate into High<br>ive experience as a supplier to<br>nd Combiners, Power Dividers, and N-<br>ons. |  |
| Features:                                                                                                                                                                                                 |                                                                                                                                |                                                       |                                            |                                                                                                                        |  |
| High Power                                                                                                                                                                                                | Wide Bandwidths                                                                                                                | Small Size                                            | High Isolation                             | Custom Designs Available                                                                                               |  |
| Electrical Spe                                                                                                                                                                                            | Electrical Specifications:                                                                                                     |                                                       |                                            |                                                                                                                        |  |
| Frequency:<br>Power:<br>Insertion Loss:<br>VSWR:<br>Phase Balance:<br>Amplitude Bala<br>Isolation:<br>Mechanical Sp<br>Type:<br>Material:<br>Surface Finish:<br>Operating Tempe<br>Size:<br>Connector Cor | nce: 0.2 dB Max.<br>20 dB Min.<br>pecifications:<br>Conr<br>Alum<br>Chen<br>3 (Ye<br>perature: -55°C<br>rature: -60°C<br>6.0 x | nectorized<br>ninum 6061-T6<br>n. Film Per MIL-DT     | L-5541F Type I Clas<br>Compliant Available |                                                                                                                        |  |
| <b>Model</b><br>D6517-10<br>D6517-12<br>D6517-20<br>D6517-113                                                                                                                                             | Sum Port (J5)<br>N Female<br>N Female<br>7/16 Female<br>BNC                                                                    | Input/Output ()<br>N Female<br>SMA<br>N Female<br>BNC | J1-J4)                                     |                                                                                                                        |  |
| D6517-20<br>D6517-113<br>When specifie                                                                                                                                                                    | 7/16 Female<br>BNC<br>ed, Werlatone® High                                                                                      | N Female<br>BNC<br>Power Combine                      |                                            | <b>'s</b> will tolerate full input failures on<br>operate until the amplifier system                                   |  |