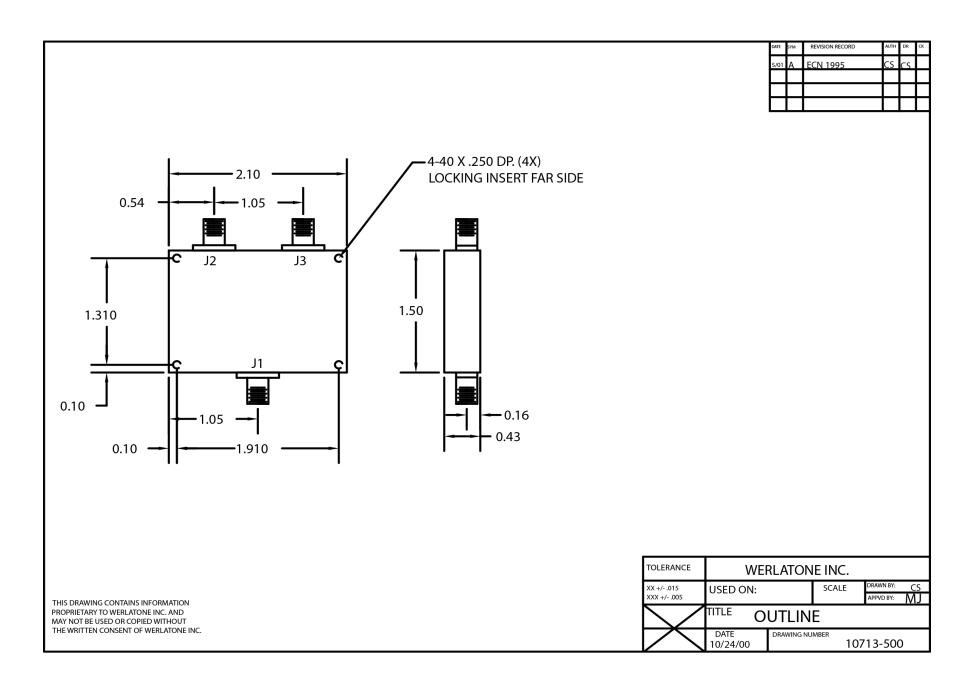

| PRODUCT DATA                                                                                                                                                                                                                                                                                                                                                                                                                          | SHEET                                                                                                                                                                                                                                                                                                                                                                                                                                                                                                                                                                       |                   |            |                | D6431                    |  |
|---------------------------------------------------------------------------------------------------------------------------------------------------------------------------------------------------------------------------------------------------------------------------------------------------------------------------------------------------------------------------------------------------------------------------------------|-----------------------------------------------------------------------------------------------------------------------------------------------------------------------------------------------------------------------------------------------------------------------------------------------------------------------------------------------------------------------------------------------------------------------------------------------------------------------------------------------------------------------------------------------------------------------------|-------------------|------------|----------------|--------------------------|--|
| <b>Werlatone</b> ® <b>Mismatch Tolerant</b> ® High Power Broadband RF Combiners and Dividers will operate into High<br>Load VSWR Conditions, for extended periods, without damage. With extensive experience as a supplier to<br>military platforms worldwide <b>Werlatone</b> ® designs its High Power Broadband Combiners, Power Dividers, and N-<br>Way Combiners for proper operation in the most stringent operating conditions. |                                                                                                                                                                                                                                                                                                                                                                                                                                                                                                                                                                             |                   |            |                |                          |  |
| Featu                                                                                                                                                                                                                                                                                                                                                                                                                                 | res:                                                                                                                                                                                                                                                                                                                                                                                                                                                                                                                                                                        |                   |            |                |                          |  |
| High P                                                                                                                                                                                                                                                                                                                                                                                                                                | ower Wide                                                                                                                                                                                                                                                                                                                                                                                                                                                                                                                                                                   | Bandwidths        | Small Size | High Isolation | Custom Designs Available |  |
| Electrical Specifications:                                                                                                                                                                                                                                                                                                                                                                                                            |                                                                                                                                                                                                                                                                                                                                                                                                                                                                                                                                                                             |                   |            |                |                          |  |
| Power:<br>Insertia<br>VSWR:<br>Phase<br>Amplit<br>Isolatio<br><b>Mecha</b><br>Type:<br>Materia<br>Surface<br>Operat<br>Storag<br>Weight<br>Size:                                                                                                                                                                                                                                                                                      | Material:Aluminum 6061-T6Surface Finish:Chem. Film Per MIL-DTL-5541F Type I Class<br>3 (Yellow Iridite) RoHS Compliant AvailableOperating Temperature:-55°C to +75°CStorage Temperature:-60°C to +85°CWeight:1.5 oz.                                                                                                                                                                                                                                                                                                                                                        |                   |            |                |                          |  |
| D6393<br><b>When</b><br>adjace<br>can be<br>Additic                                                                                                                                                                                                                                                                                                                                                                                   | Model Sum Port (J1) Input/Output (J2) Input/Output (J3)   D6393-102 SMA SMA SMA   When specified, Werlatone® High Power Combiners and RF Dividers will tolerate full input failures on adjacent port(s). This insures that remaining transmitter(s) may continue to operate until the amplifier system can be properly shut down for maintenance. Choose your specific connector configuration from a list of options Additional connector configurations for our High Power RF Combiners/Dividers, Non-Coherent Combiners, and N Way Combiners are available upon request. |                   |            |                |                          |  |
| Way C                                                                                                                                                                                                                                                                                                                                                                                                                                 | ombiners are ava                                                                                                                                                                                                                                                                                                                                                                                                                                                                                                                                                            | ailable upon requ | iest.      |                |                          |  |