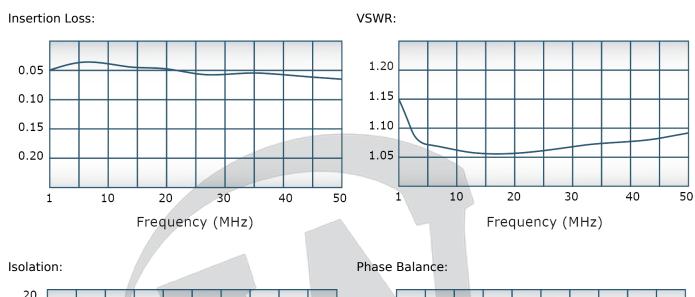

#### **Electrical Specifications:**

Frequency: 1 - 50 MHz
Power: 2000 W CW
Insertion Loss: 0.2 dB Max.
VSWR: 1.25:1 Max.
Phase Balance: ± 3° Max.
Amplitude Balance: 0.1 dB Max.
Isolation: 20 dB Min.

# Performance Data (Specifications subject to change without notice):

Restriction on use, duplication, or disclosure of proprietary information. This document contains proprietary information which is the sole property of Werlatone, Inc.