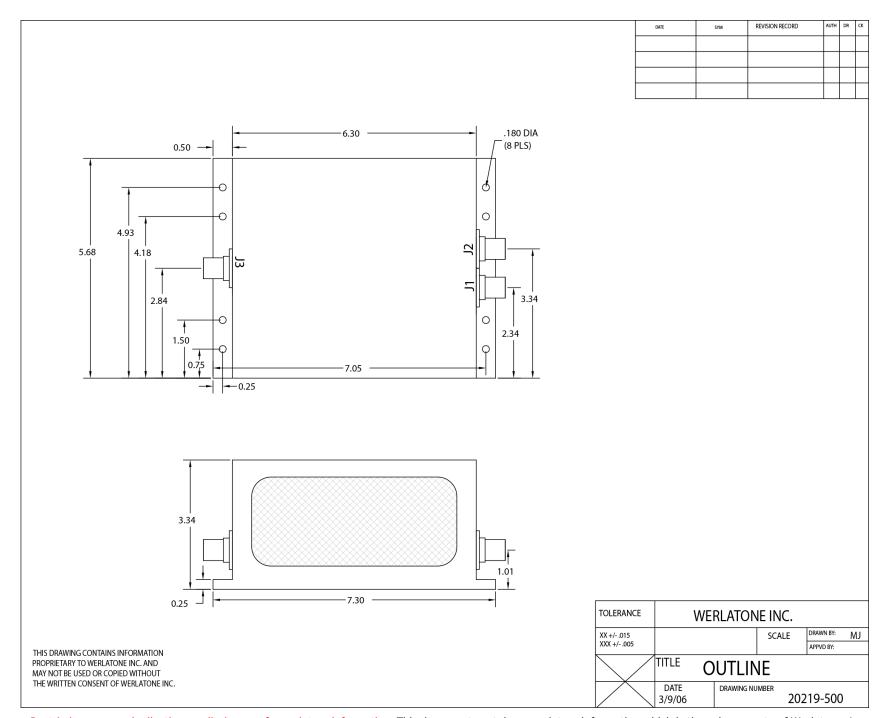

## **Mechanical Specifications:**

Type: Connectorized Material: Aluminum 6061-T6

Surface Finish: Chem. Film Per MIL-DTL-5541F Type I Class

3 (Yellow Iridite) RoHS Compliant Available

Operating Temperature: -55°C to +75°C Storage Temperature: -60°C to +85°C Weight: 4 lbs (-12)

Size: 7.3 x 5.68 x 3.34"

## Connector Configurations:

Input/Output (J3) Sum Port (J1) Input/Output (J2) Model N Female N Female N Female D6283-10 D6283-12 N Female SMA SMA D6283-102 SMA SMA SMA

When specified, Werlatone® High Power Combiners and RF Dividers will tolerate full input failures on adjacent port(s). This insures that remaining transmitter(s) may continue to operate until the amplifier system can be properly shut down for maintenance. Choose your specific connector configuration from a list of options. Additional connector configurations for our High Power RF Combiners/Dividers, Non-Coherent Combiners, and N-Way Combiners are available upon request.