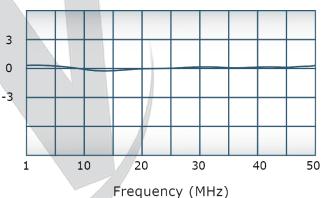

# Performance Data (Specifications subject to change without notice):

Restriction on use, duplication, or disclosure of proprietary information. This document contains proprietary information which is the sole property of Werlatone, Inc.

#### **Electrical Specifications:**

Frequency: 1 - 50 MHz
Power: 2000 W CW
Insertion Loss: 0.2 dB Max.
VSWR: 1.25:1 Max.
Phase Balance: ± 3° Max.
Amplitude Balance: 0.1 dB Max.
Isolation: 20 dB Min.