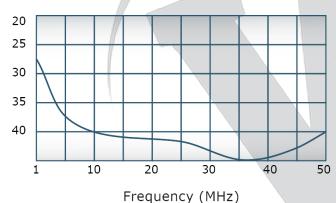

#### **Electrical Specifications:**

Frequency: 1 - 50 MHz
Power: 2000 W CW
Insertion Loss: 0.2 dB Max.
VSWR: 1.25:1 Max.
Phase Balance: ± 3° Max.
Amplitude Balance: 0.1 dB Max.
Isolation: 20 dB Min.

# Performance Data (Specifications subject to change without notice):

Restriction on use, duplication, or disclosure of proprietary information. This document contains proprietary information which is the sole property of Werlatone, Inc.