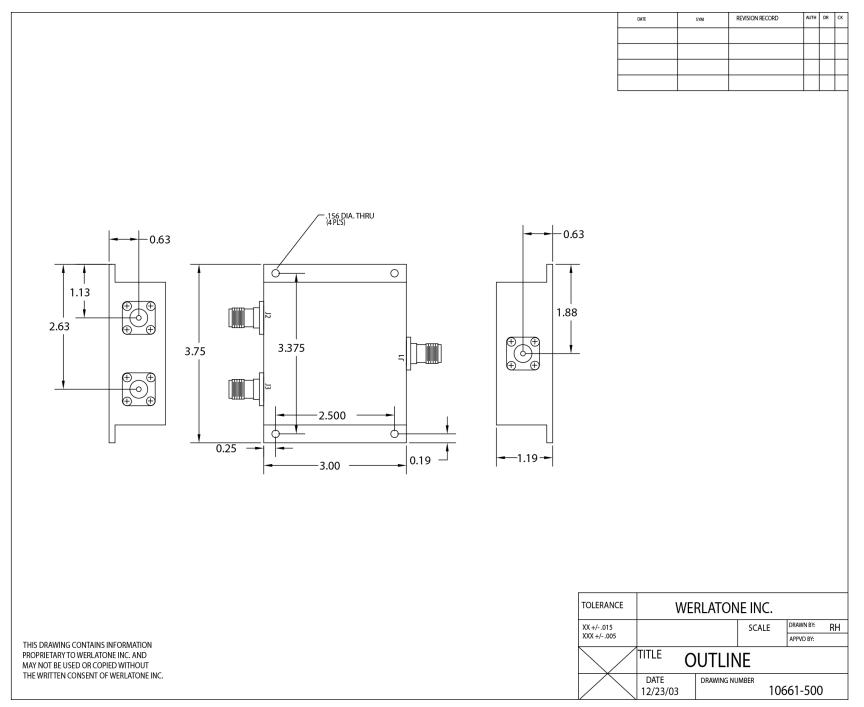

| PRODUCT DATA SHEET D5743 |                                                                                                                                                                                                                                                                                                                                                                                                                                                                                                                                                                                                                                                              |                                  |                                          |                                |                          |
|--------------------------|--------------------------------------------------------------------------------------------------------------------------------------------------------------------------------------------------------------------------------------------------------------------------------------------------------------------------------------------------------------------------------------------------------------------------------------------------------------------------------------------------------------------------------------------------------------------------------------------------------------------------------------------------------------|----------------------------------|------------------------------------------|--------------------------------|--------------------------|
|                          | <b>Werlatone</b> ® <b>Mismatch Tolerant</b> ® High Power Broadband RF Combiners and Dividers will operate into High Load VSWR Conditions, for extended periods, without damage. With extensive experience as a supplier to military platforms worldwide <b>Werlatone</b> ® designs its High Power Broadband Combiners, Power Dividers, and N-Way Combiners for proper operation in the most stringent operating conditions.                                                                                                                                                                                                                                  |                                  |                                          |                                |                          |
|                          | Features:                                                                                                                                                                                                                                                                                                                                                                                                                                                                                                                                                                                                                                                    |                                  |                                          |                                |                          |
|                          | High Power Wide Bandwidths                                                                                                                                                                                                                                                                                                                                                                                                                                                                                                                                                                                                                                   |                                  | Small Size                               | High Isolation                 | Custom Designs Available |
|                          | Electrical Specifications:Frequency: $3100 - 3500 \text{ MHz}$ Power: $300 \text{ W CW}$ Insertion Loss: $0.4 \text{ dB Max}$ .VSWR: $1.40:1 \text{ Max}$ .Phase Balance: $\pm 5^{\circ} \text{ Max}$ .Amplitude Balance: $0.2 \text{ dB Max}$ .Isolation: $20 \text{ dB Min}$ .Mechanical Specifications:Type:ConnectorizedMaterial:Aluminum 6061-T6Surface Finish:Chem. Film Per MIL-DTL-5541F Type I Class<br>$3 (Yellow Iridite) RoHS Compliant AvailableOperating Temperature:-55^{\circ}\text{C} to +75^{\circ}\text{C}Storage Temperature:-60^{\circ}\text{C} to +85^{\circ}\text{C}Weight:14 \text{ oz. } (-10)Size:3.75 \times 3.0 \times 1.19^{"}$ |                                  |                                          |                                |                          |
|                          |                                                                                                                                                                                                                                                                                                                                                                                                                                                                                                                                                                                                                                                              |                                  |                                          |                                |                          |
|                          | <b>Model</b><br>D5743-10<br>D5743-300                                                                                                                                                                                                                                                                                                                                                                                                                                                                                                                                                                                                                        | Sum Port (J1)<br>N Female<br>TNC | <b>Input/Output (</b><br>N Female<br>TNC | J2) Input/O<br>N Female<br>TNC | utput (J3)<br>e          |
|                          | When specified, Werlatone® High Power Combiners and RF Dividers will tolerate full input failures on adjacent port(s). This insures that remaining transmitter(s) may continue to operate until the amplifier system can be properly shut down for maintenance. Choose your specific connector configuration from a list of options. Additional connector configurations for our High Power RF Combiners/Dividers, Non-Coherent Combiners, and N-Way Combiners are available upon request.                                                                                                                                                                   |                                  |                                          |                                |                          |