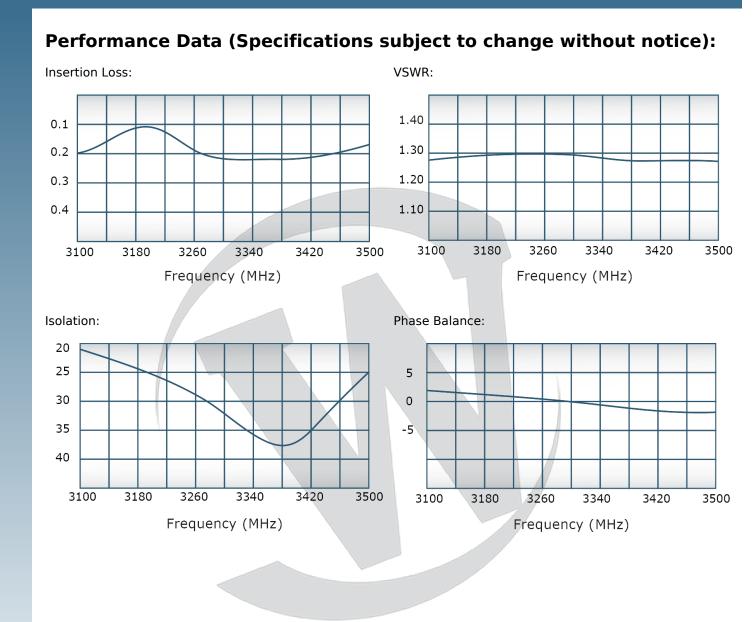

| PRODUCT DATA SHEET D5743 |                                                                                                                                                                                                                                                                                                                                                                                                                                                                                                                                                                                                                                                              |                                  |                                          |                                |                          |
|--------------------------|--------------------------------------------------------------------------------------------------------------------------------------------------------------------------------------------------------------------------------------------------------------------------------------------------------------------------------------------------------------------------------------------------------------------------------------------------------------------------------------------------------------------------------------------------------------------------------------------------------------------------------------------------------------|----------------------------------|------------------------------------------|--------------------------------|--------------------------|
|                          | <b>Werlatone</b> ® <b>Mismatch Tolerant</b> ® High Power Broadband RF Combiners and Dividers will operate into High Load VSWR Conditions, for extended periods, without damage. With extensive experience as a supplier to military platforms worldwide <b>Werlatone</b> ® designs its High Power Broadband Combiners, Power Dividers, and N-Way Combiners for proper operation in the most stringent operating conditions.                                                                                                                                                                                                                                  |                                  |                                          |                                |                          |
|                          | Features:                                                                                                                                                                                                                                                                                                                                                                                                                                                                                                                                                                                                                                                    |                                  |                                          |                                |                          |
|                          | High Power Wide Bandwidths                                                                                                                                                                                                                                                                                                                                                                                                                                                                                                                                                                                                                                   |                                  | Small Size                               | High Isolation                 | Custom Designs Available |
|                          | Electrical Specifications:Frequency: $3100 - 3500 \text{ MHz}$ Power: $300 \text{ W CW}$ Insertion Loss: $0.4 \text{ dB Max}$ .VSWR: $1.40:1 \text{ Max}$ .Phase Balance: $\pm 5^{\circ} \text{ Max}$ .Amplitude Balance: $0.2 \text{ dB Max}$ .Isolation: $20 \text{ dB Min}$ .Mechanical Specifications:Type:ConnectorizedMaterial:Aluminum 6061-T6Surface Finish:Chem. Film Per MIL-DTL-5541F Type I Class<br>$3 (Yellow Iridite) RoHS Compliant AvailableOperating Temperature:-55^{\circ}\text{C} to +75^{\circ}\text{C}Storage Temperature:-60^{\circ}\text{C} to +85^{\circ}\text{C}Weight:14 \text{ oz. } (-10)Size:3.75 \times 3.0 \times 1.19^{"}$ |                                  |                                          |                                |                          |
|                          |                                                                                                                                                                                                                                                                                                                                                                                                                                                                                                                                                                                                                                                              |                                  |                                          |                                |                          |
|                          | <b>Model</b><br>D5743-10<br>D5743-300                                                                                                                                                                                                                                                                                                                                                                                                                                                                                                                                                                                                                        | Sum Port (J1)<br>N Female<br>TNC | <b>Input/Output (</b><br>N Female<br>TNC | J2) Input/O<br>N Female<br>TNC | utput (J3)<br>e          |
|                          | When specified, Werlatone® High Power Combiners and RF Dividers will tolerate full input failures on adjacent port(s). This insures that remaining transmitter(s) may continue to operate until the amplifier system can be properly shut down for maintenance. Choose your specific connector configuration from a list of options. Additional connector configurations for our High Power RF Combiners/Dividers, Non-Coherent Combiners, and N-Way Combiners are available upon request.                                                                                                                                                                   |                                  |                                          |                                |                          |