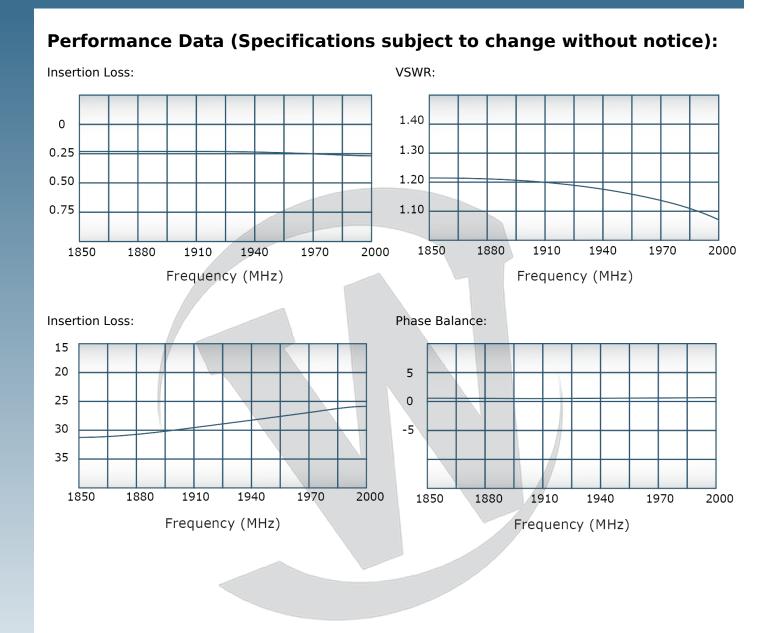

## **PRODUCT DATA SHEET** D5176 Werlatone ® Mismatch Tolerant ® High Power Broadband RF Combiners and Dividers will operate into High Load VSWR Conditions, for extended periods, without damage. With extensive experience as a supplier to military platforms worldwide Werlatone® designs its High Power Broadband Combiners, Power Dividers, and N-Way Combiners for proper operation in the most stringent operating conditions. Features: High Power Wide Bandwidths Small Size High Isolation Custom Designs Available **Electrical Specifications:** 1850 - 2000 MHz Frequency: Power: 50 W CW Insertion Loss: 0.5 dB Max. VSWR: 1.30:1 Max. Phase Balance: + 6° Max. Amplitude Balance: 0.5 dB Max. Isolation: 20 dB Min. Mechanical Specifications: Connectorized Type: Material: Aluminum 6061-T6 Surface Finish: Chem. Film Per MIL-DTL-5541F Type I Class 3 (Yellow Iridite) RoHS Compliant Available -55°C to +75°C Operating Temperature: -60°C to +85°C Storage Temperature: 5.5 x 4.1 x 1.09" Size: **Connector Configurations:** Model Sum Port (J5) Input/Output (J1-J4) D5176-10 N Female N Female D5176-12 N Female SMA D5176-102 SMA SMA When specified, Werlatone® High Power Combiners and RF Dividers will tolerate full input failures on adjacent port(s). This insures that remaining transmitter(s) may continue to operate until the amplifier system can be properly shut down for maintenance. Choose your specific connector configuration from a list of options. Additional connector configurations for our High Power RF Combiners/Dividers, Non-Coherent Combiners, and N-