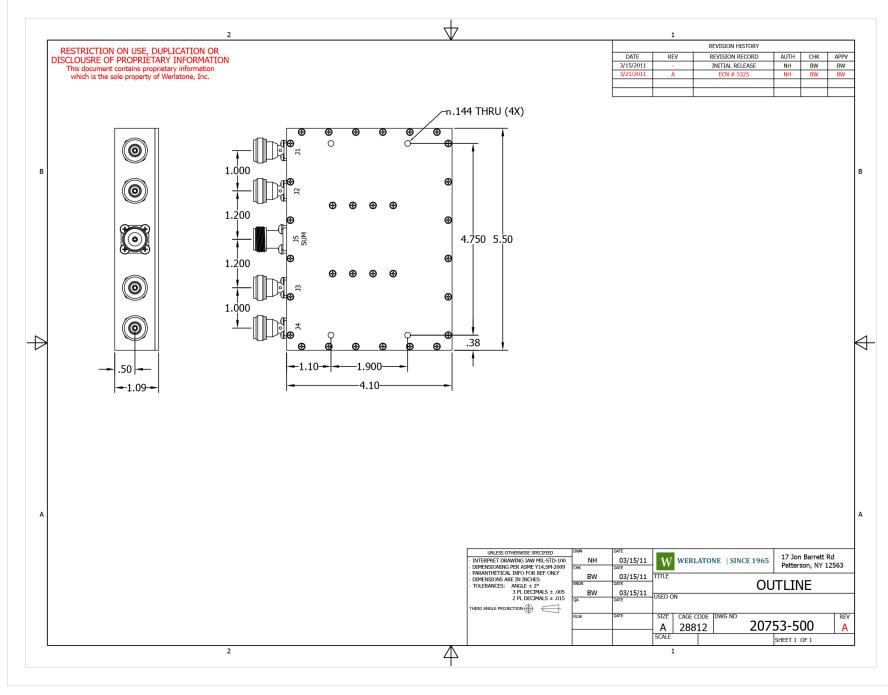

## **PRODUCT DATA SHEET** D5176 Werlatone ® Mismatch Tolerant ® High Power Broadband RF Combiners and Dividers will operate into High Load VSWR Conditions, for extended periods, without damage. With extensive experience as a supplier to military platforms worldwide Werlatone® designs its High Power Broadband Combiners, Power Dividers, and N-Way Combiners for proper operation in the most stringent operating conditions. Features: High Power Wide Bandwidths Small Size High Isolation Custom Designs Available **Electrical Specifications:** 1850 - 2000 MHz Frequency: Power: 50 W CW Insertion Loss: 0.5 dB Max. VSWR: 1.30:1 Max. Phase Balance: + 6° Max. Amplitude Balance: 0.5 dB Max. Isolation: 20 dB Min. Mechanical Specifications: Connectorized Type: Material: Aluminum 6061-T6 Surface Finish: Chem. Film Per MIL-DTL-5541F Type I Class 3 (Yellow Iridite) RoHS Compliant Available -55°C to +75°C Operating Temperature: -60°C to +85°C Storage Temperature: 5.5 x 4.1 x 1.09" Size: **Connector Configurations:** Model Sum Port (J5) Input/Output (J1-J4) D5176-10 N Female N Female D5176-12 N Female SMA D5176-102 SMA SMA When specified, Werlatone® High Power Combiners and RF Dividers will tolerate full input failures on adjacent port(s). This insures that remaining transmitter(s) may continue to operate until the amplifier system can be properly shut down for maintenance. Choose your specific connector configuration from a list of options. Additional connector configurations for our High Power RF Combiners/Dividers, Non-Coherent Combiners, and N-