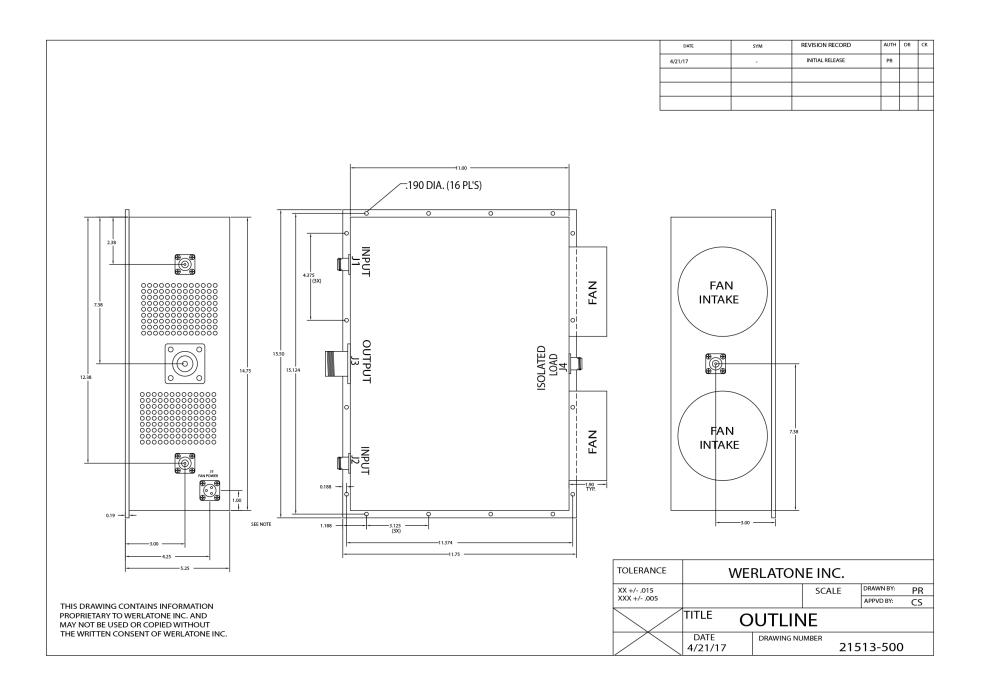

| PRODUCT DATA SHEET                                                                                                                                                                                                                                                                                                                                                                                                       |                                                                                                                                                                                                                     |                                                                 |                                              | D2075                                                                                                                                                                     |  |
|--------------------------------------------------------------------------------------------------------------------------------------------------------------------------------------------------------------------------------------------------------------------------------------------------------------------------------------------------------------------------------------------------------------------------|---------------------------------------------------------------------------------------------------------------------------------------------------------------------------------------------------------------------|-----------------------------------------------------------------|----------------------------------------------|---------------------------------------------------------------------------------------------------------------------------------------------------------------------------|--|
| <b>Werlatone Mismatch Tolerant</b> High Power Broadband RF Combiners and Dividers will operate into High<br>Load VSWR Conditions, for extended periods, without damage. With extensive experience as a supplier to<br>military platforms worldwide <b>Werlatone</b> designs its High Power Broadband Combiners, Power Dividers, and N-<br>Way Combiners for proper operation in the most stringent operating conditions. |                                                                                                                                                                                                                     |                                                                 |                                              |                                                                                                                                                                           |  |
| Features:                                                                                                                                                                                                                                                                                                                                                                                                                |                                                                                                                                                                                                                     |                                                                 |                                              |                                                                                                                                                                           |  |
| High Power                                                                                                                                                                                                                                                                                                                                                                                                               | Wide Bandwidths                                                                                                                                                                                                     | Small Size                                                      | High Isolation                               | Custom Designs Available                                                                                                                                                  |  |
| Electrical Specifications:                                                                                                                                                                                                                                                                                                                                                                                               |                                                                                                                                                                                                                     |                                                                 |                                              |                                                                                                                                                                           |  |
| Frequency:<br>Power:<br>Insertion Loss:<br>VSWR:<br>Phase Balance<br>Amplitude Bala<br>Isolation:                                                                                                                                                                                                                                                                                                                        | 1.25:1 Max.<br>2: <u>+</u> 5° Max.                                                                                                                                                                                  |                                                                 |                                              |                                                                                                                                                                           |  |
| Mechanical S                                                                                                                                                                                                                                                                                                                                                                                                             | Mechanical Specifications:                                                                                                                                                                                          |                                                                 |                                              |                                                                                                                                                                           |  |
| Operating Ten                                                                                                                                                                                                                                                                                                                                                                                                            | Material:Aluminum 6061-T6Surface Finish:Chem. Film Per MIL-DTL-5541F Type I Class<br>3 (Yellow Iridite) RoHS Compliant AvailableOperating Temperature:-55°C to +75°CStorage Temperature:-60°C to +85°CWeight:21 lbs |                                                                 |                                              |                                                                                                                                                                           |  |
| Connector Co                                                                                                                                                                                                                                                                                                                                                                                                             | Connector Configurations:                                                                                                                                                                                           |                                                                 |                                              |                                                                                                                                                                           |  |
| <b>Model</b><br>D2075-393<br>D2075-394                                                                                                                                                                                                                                                                                                                                                                                   | <b>Sum Port (J1)</b><br>LC Female<br>LC Female                                                                                                                                                                      | Input/Output<br>SC Female<br>N Female                           | N F                                          | l <b>lated Load Port (J4)</b><br>emale<br>emale                                                                                                                           |  |
|                                                                                                                                                                                                                                                                                                                                                                                                                          |                                                                                                                                                                                                                     |                                                                 |                                              |                                                                                                                                                                           |  |
| adjacent port(<br>can be proper<br>Additional con                                                                                                                                                                                                                                                                                                                                                                        | s). This insures that rem<br>ly shut down for mainte                                                                                                                                                                | naining transmitter<br>nance. Choose you<br>or our High Power I | r(s) may continue to<br>ur specific connecto | <b>rs</b> will tolerate full input failures on<br>o operate until the amplifier system<br>or configuration from a list of options.<br>ers, Non-Coherent Combiners, and N- |  |