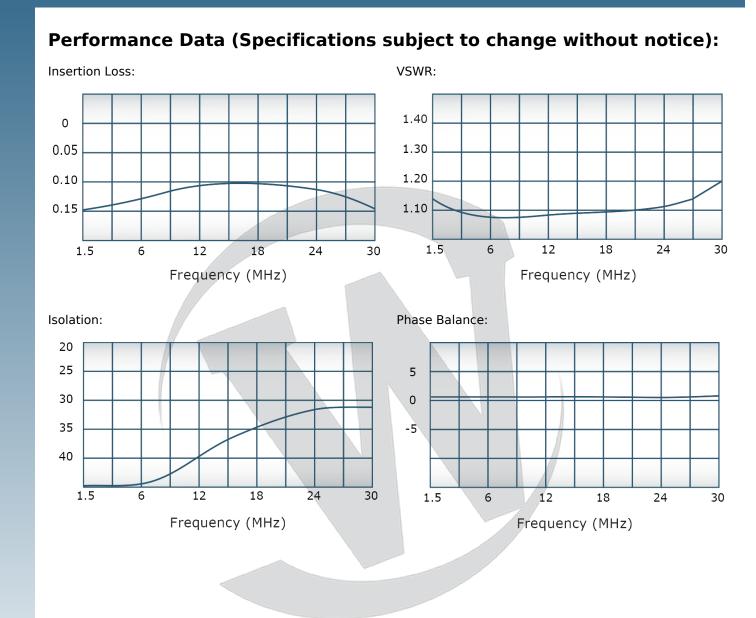

| PRODUCT DATA SHEET                                                                                                                                                                                                                                                                                                                                                                                                       |                                                                                                                                                                                                                     |                                                                 |                                              | D2075                                                                                                                                                                     |  |
|--------------------------------------------------------------------------------------------------------------------------------------------------------------------------------------------------------------------------------------------------------------------------------------------------------------------------------------------------------------------------------------------------------------------------|---------------------------------------------------------------------------------------------------------------------------------------------------------------------------------------------------------------------|-----------------------------------------------------------------|----------------------------------------------|---------------------------------------------------------------------------------------------------------------------------------------------------------------------------|--|
| <b>Werlatone Mismatch Tolerant</b> High Power Broadband RF Combiners and Dividers will operate into High<br>Load VSWR Conditions, for extended periods, without damage. With extensive experience as a supplier to<br>military platforms worldwide <b>Werlatone</b> designs its High Power Broadband Combiners, Power Dividers, and N-<br>Way Combiners for proper operation in the most stringent operating conditions. |                                                                                                                                                                                                                     |                                                                 |                                              |                                                                                                                                                                           |  |
| Features:                                                                                                                                                                                                                                                                                                                                                                                                                |                                                                                                                                                                                                                     |                                                                 |                                              |                                                                                                                                                                           |  |
| High Power                                                                                                                                                                                                                                                                                                                                                                                                               | Wide Bandwidths                                                                                                                                                                                                     | Small Size                                                      | High Isolation                               | Custom Designs Available                                                                                                                                                  |  |
| Electrical Specifications:                                                                                                                                                                                                                                                                                                                                                                                               |                                                                                                                                                                                                                     |                                                                 |                                              |                                                                                                                                                                           |  |
| Frequency:<br>Power:<br>Insertion Loss:<br>VSWR:<br>Phase Balance<br>Amplitude Bala<br>Isolation:                                                                                                                                                                                                                                                                                                                        | 1.25:1 Max.<br>2: <u>+</u> 5° Max.                                                                                                                                                                                  |                                                                 |                                              |                                                                                                                                                                           |  |
| Mechanical S                                                                                                                                                                                                                                                                                                                                                                                                             | Mechanical Specifications:                                                                                                                                                                                          |                                                                 |                                              |                                                                                                                                                                           |  |
| Operating Ten                                                                                                                                                                                                                                                                                                                                                                                                            | Material:Aluminum 6061-T6Surface Finish:Chem. Film Per MIL-DTL-5541F Type I Class<br>3 (Yellow Iridite) RoHS Compliant AvailableOperating Temperature:-55°C to +75°CStorage Temperature:-60°C to +85°CWeight:21 lbs |                                                                 |                                              |                                                                                                                                                                           |  |
| Connector Co                                                                                                                                                                                                                                                                                                                                                                                                             | Connector Configurations:                                                                                                                                                                                           |                                                                 |                                              |                                                                                                                                                                           |  |
| <b>Model</b><br>D2075-393<br>D2075-394                                                                                                                                                                                                                                                                                                                                                                                   | <b>Sum Port (J1)</b><br>LC Female<br>LC Female                                                                                                                                                                      | Input/Output<br>SC Female<br>N Female                           | N F                                          | l <b>lated Load Port (J4)</b><br>emale<br>emale                                                                                                                           |  |
|                                                                                                                                                                                                                                                                                                                                                                                                                          |                                                                                                                                                                                                                     |                                                                 |                                              |                                                                                                                                                                           |  |
| adjacent port(<br>can be proper<br>Additional con                                                                                                                                                                                                                                                                                                                                                                        | s). This insures that rem<br>ly shut down for mainte                                                                                                                                                                | naining transmitter<br>nance. Choose you<br>or our High Power I | r(s) may continue to<br>ur specific connecto | <b>rs</b> will tolerate full input failures on<br>o operate until the amplifier system<br>or configuration from a list of options.<br>ers, Non-Coherent Combiners, and N- |  |