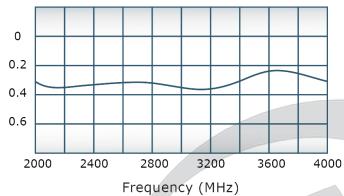

# **Electrical Specifications:**

Frequency: 2000 - 4000 MHz Power: 700 W CW Insertion Loss: 0.45 dB Max.

VSWR: 1.40:1 Max.
Phase Balance: ± 5° Max.
Amplitude Balance: 0.3 dB Max.
Isolation: Non-Isolated

# Performance Data (Specifications subject to change without notice):

VSWR:

Restriction on use, duplication, or disclosure of proprietary information. This document contains proprietary information which is the sole property of Werlatone, Inc.