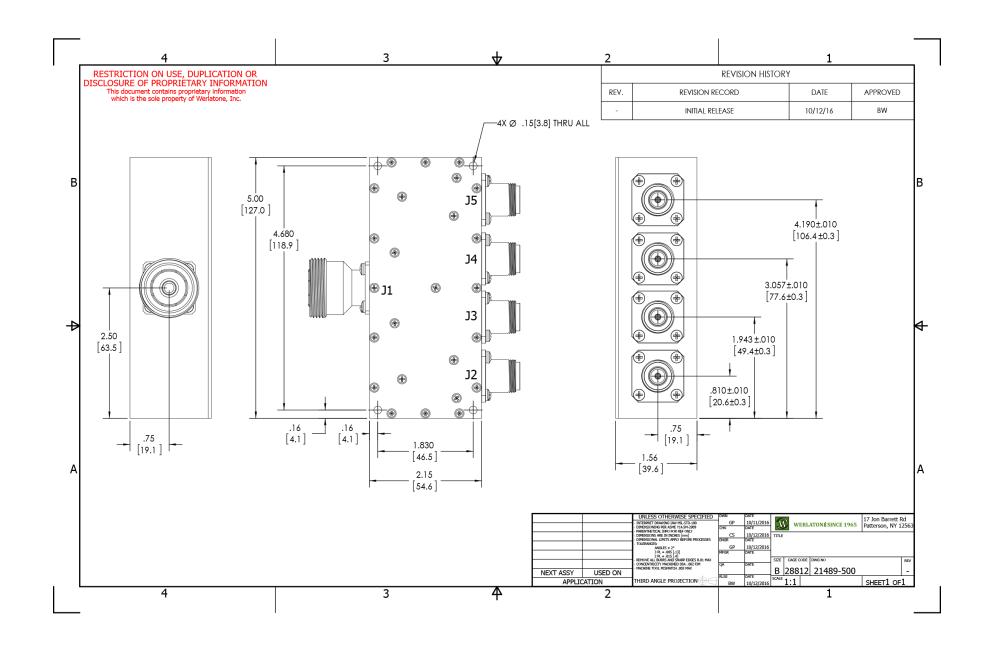

### **Mechanical Specifications:**

Type: Connectorized Material: Aluminum 6061-T6

Surface Finish: Chem. Film Per MIL-DTL-5541F Type II

Class 3 (Clear Iridite) RoHS Compliant

Available

Operating Temperature:  $-55^{\circ}$ C to  $+75^{\circ}$ C Storage Temperature:  $-60^{\circ}$ C to  $+85^{\circ}$ C Size:  $5.0 \times 2.15 \times 1.56$ "

# **Connector Configurations:**

Model Sum Port (J1) Input/Output (J2-J5)

D10885-20 7/16 Female N Female

When specified, Werlatone® High Power Combiners and RF Dividers will tolerate full input failures on adjacent port(s). This insures that remaining transmitter(s) may continue to operate until the amplifier system can be properly shut down for maintenance. Choose your specific connector configuration from a list of options. Additional connector configurations for our High Power RF Combiners/Dividers, Non-Coherent Combiners, and N-Way Combiners are available upon request.