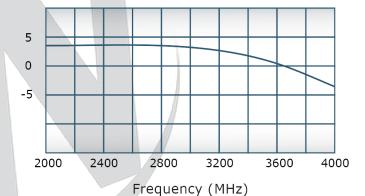

# **Electrical Specifications:**

Frequency: 2000 - 4000 MHz Power: 700 W CW Insertion Loss: 0.45 dB Max.

VSWR: 1.40:1 Max.
Phase Balance: ± 5° Max.
Amplitude Balance: 0.3 dB Max.
Isolation: Non-Isolated

# Performance Data (Specifications subject to change without notice):

VSWR:

Restriction on use, duplication, or disclosure of proprietary information. This document contains proprietary information which is the sole property of Werlatone, Inc.