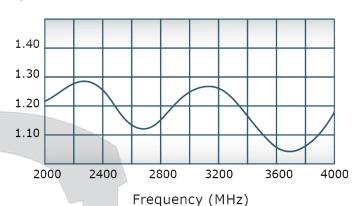

# **Electrical Specifications:**

Frequency: 2000 - 4000 MHz Power: 700 W CW Insertion Loss: 0.45 dB Max.

VSWR: 1.40:1 Max.
Phase Balance: ± 5° Max.
Amplitude Balance: 0.3 dB Max.
Isolation: Non-Isolated

# Performance Data (Specifications subject to change without notice):

VSWR:

Restriction on use, duplication, or disclosure of proprietary information. This document contains proprietary information which is the sole property of Werlatone, Inc.