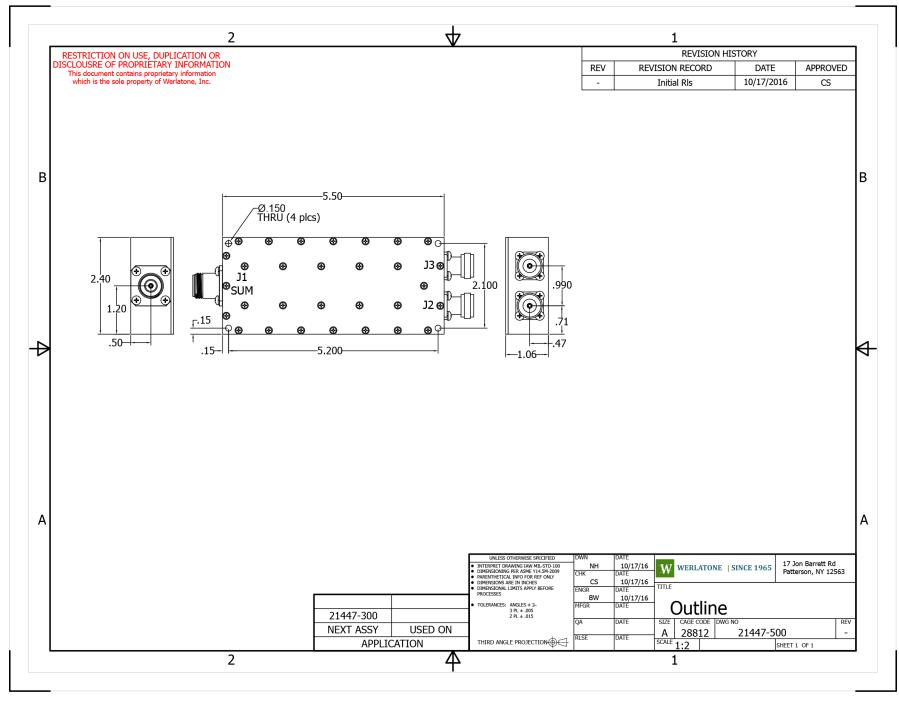

| CT DATA SHEET                                                                                       | iemetek Televente !!                                                                                           | ab Dowor Draadband D                                                                                   | Combiners and Dividers will an areta into Utal                                                                                                                                                                   |
|-----------------------------------------------------------------------------------------------------|----------------------------------------------------------------------------------------------------------------|--------------------------------------------------------------------------------------------------------|------------------------------------------------------------------------------------------------------------------------------------------------------------------------------------------------------------------|
| Load VSWR Con<br>military platform                                                                  | ditions, for extended pe<br>ns worldwide <b>Werlaton</b>                                                       | riods, without damage.                                                                                 | Combiners and Dividers will operate into Higl<br>With extensive experience as a supplier to<br>ver Broadband Combiners, Power Dividers, and<br>ating conditions.                                                 |
| Features:                                                                                           |                                                                                                                |                                                                                                        |                                                                                                                                                                                                                  |
| High Power                                                                                          | Wide Bandwidths                                                                                                | Small Size Custo                                                                                       | m Designs Available                                                                                                                                                                                              |
| Electrical Spec                                                                                     | ifications:                                                                                                    |                                                                                                        |                                                                                                                                                                                                                  |
| Frequency:<br>Power:<br>Insertion Loss:<br>VSWR:<br>Phase Balance:<br>Amplitude Balan<br>Isolation: | 700 - 6500 M<br>300 W CW<br>0.6 dB Max.<br>1.40:1 Max.<br><u>+</u> 5° Max.<br>nce: 0.2 dB Max.<br>Non-Isolated | Hz                                                                                                     |                                                                                                                                                                                                                  |
| Mechanical Sp                                                                                       |                                                                                                                |                                                                                                        |                                                                                                                                                                                                                  |
| Type:<br>Material:<br>Surface Finish:<br>Operating Temp<br>Storage Temper<br>Weight:<br>Size:       | Alumin<br>Electro<br>erature: -55°C<br>ature: -60°C<br>1 lb. 2                                                 | ctorized<br>num 6061-T6<br>oless Nickel-ASTM B733<br>to +75°C<br>to +85°C<br>oz. (-10)<br>2.4 x 1.06'' | Type IV                                                                                                                                                                                                          |
| Connector Con                                                                                       | figurations:                                                                                                   |                                                                                                        |                                                                                                                                                                                                                  |
| <b>Model</b><br>D10803-10<br>D10803-10RT<br>D10803-12<br>D10803-20                                  | <b>Sum Port (J1)</b><br>N Female<br>Rt. Angle N Female<br>N Female<br>7/16 Female                              | Input/Output (J2)<br>N Female<br>Rt. Angle N Female<br>SMA<br>N Female                                 | Input/Output (J3)<br>N Female<br>Rt. Angle N Female<br>SMA<br>N Female                                                                                                                                           |
|                                                                                                     |                                                                                                                |                                                                                                        |                                                                                                                                                                                                                  |
| adjacent port(s)<br>can be properly<br>Additional conne                                             | . This insures that rema<br>shut down for maintena                                                             | ining transmitter(s) may<br>ance. Choose your speci<br>our High Power RF Coml                          | <b>RF Dividers</b> will tolerate full input failures or<br>v continue to operate until the amplifier system<br>fic connector configuration from a list of option<br>biners/Dividers, Non-Coherent Combiners, and |