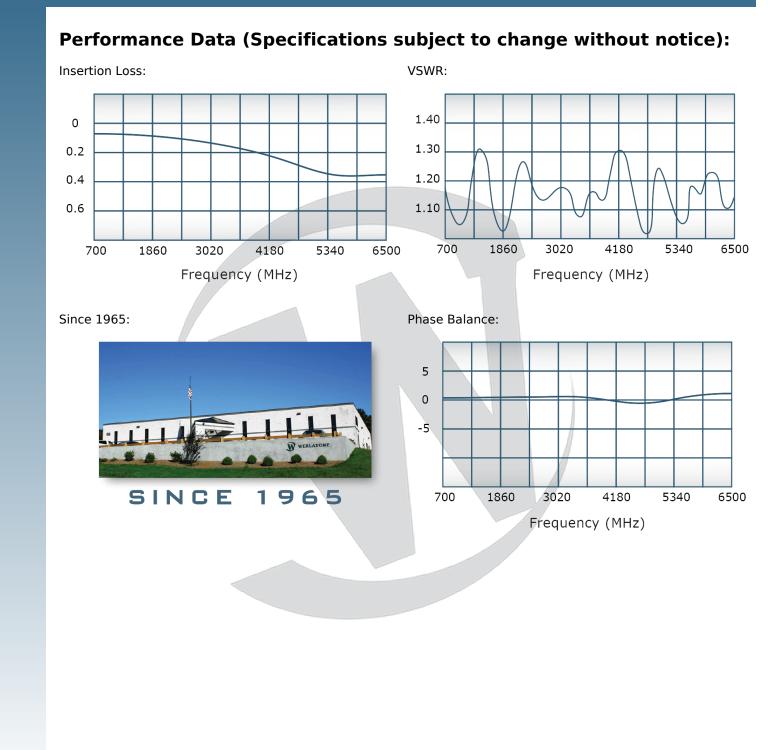

| CT DATA SHEET                                                                                       | iemetek Televente !!                                                                                           | ab Dowor Draadband D                                                                                   | Combiners and Dividers will an areta into Utal                                                                                                                                                                   |
|-----------------------------------------------------------------------------------------------------|----------------------------------------------------------------------------------------------------------------|--------------------------------------------------------------------------------------------------------|------------------------------------------------------------------------------------------------------------------------------------------------------------------------------------------------------------------|
| Load VSWR Con<br>military platform                                                                  | ditions, for extended pe<br>ns worldwide <b>Werlaton</b>                                                       | riods, without damage.                                                                                 | Combiners and Dividers will operate into Higl<br>With extensive experience as a supplier to<br>ver Broadband Combiners, Power Dividers, and<br>ating conditions.                                                 |
| Features:                                                                                           |                                                                                                                |                                                                                                        |                                                                                                                                                                                                                  |
| High Power                                                                                          | Wide Bandwidths                                                                                                | Small Size Custo                                                                                       | m Designs Available                                                                                                                                                                                              |
| Electrical Spec                                                                                     | ifications:                                                                                                    |                                                                                                        |                                                                                                                                                                                                                  |
| Frequency:<br>Power:<br>Insertion Loss:<br>VSWR:<br>Phase Balance:<br>Amplitude Balan<br>Isolation: | 700 - 6500 M<br>300 W CW<br>0.6 dB Max.<br>1.40:1 Max.<br><u>+</u> 5° Max.<br>nce: 0.2 dB Max.<br>Non-Isolated | Hz                                                                                                     |                                                                                                                                                                                                                  |
| Mechanical Sp                                                                                       |                                                                                                                |                                                                                                        |                                                                                                                                                                                                                  |
| Type:<br>Material:<br>Surface Finish:<br>Operating Temp<br>Storage Temper<br>Weight:<br>Size:       | Alumin<br>Electro<br>erature: -55°C<br>ature: -60°C<br>1 lb. 2                                                 | ctorized<br>num 6061-T6<br>oless Nickel-ASTM B733<br>to +75°C<br>to +85°C<br>oz. (-10)<br>2.4 x 1.06'' | Type IV                                                                                                                                                                                                          |
| Connector Con                                                                                       | figurations:                                                                                                   |                                                                                                        |                                                                                                                                                                                                                  |
| <b>Model</b><br>D10803-10<br>D10803-10RT<br>D10803-12<br>D10803-20                                  | <b>Sum Port (J1)</b><br>N Female<br>Rt. Angle N Female<br>N Female<br>7/16 Female                              | Input/Output (J2)<br>N Female<br>Rt. Angle N Female<br>SMA<br>N Female                                 | Input/Output (J3)<br>N Female<br>Rt. Angle N Female<br>SMA<br>N Female                                                                                                                                           |
|                                                                                                     |                                                                                                                |                                                                                                        |                                                                                                                                                                                                                  |
| adjacent port(s)<br>can be properly<br>Additional conne                                             | . This insures that rema<br>shut down for maintena                                                             | ining transmitter(s) may<br>ance. Choose your speci<br>our High Power RF Coml                          | <b>RF Dividers</b> will tolerate full input failures or<br>v continue to operate until the amplifier system<br>fic connector configuration from a list of option<br>biners/Dividers, Non-Coherent Combiners, and |