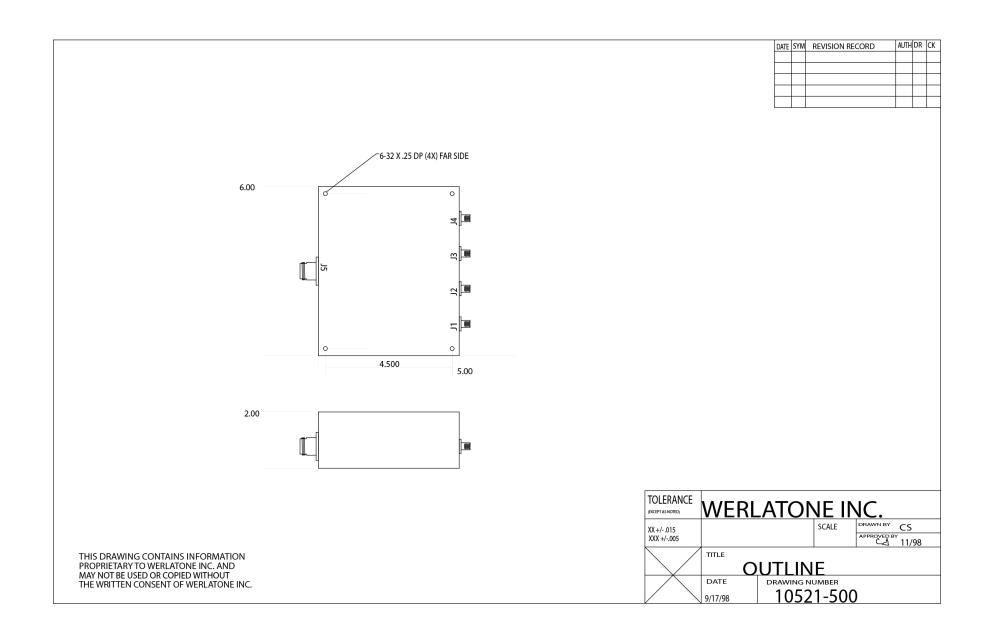

## **Mechanical Specifications:**

Type: Connectorized Material: Aluminum 6061-T6

Surface Finish: Chem. Film Per MIL-DTL-5541F Type I Class

3 (Yellow Iridite) RoHS Compliant Available

Operating Temperature:  $-55^{\circ}\text{C}$  to  $+75^{\circ}\text{C}$  Storage Temperature:  $-60^{\circ}\text{C}$  to  $+85^{\circ}\text{C}$  Weight: 2 lbs. 12 oz. Size:  $5.0 \times 6.0 \times 2.0$ "

### **Connector Configurations:**

| Model       | Sum Port (J5)        | Input/Output (J1-J4) |
|-------------|----------------------|----------------------|
| D10210-10   | N Female             | N Female             |
| D10210-12   | N Female             | SMA                  |
| D10210-13   | N Female             | BNC                  |
| D10210-20   | 7/16 Female          | N Female             |
| D10210-113  | BNC                  | BNC                  |
| D10210-631* | Right Angle N Female | BNC                  |
| D10210-632* | Right Angle N Female | SMA                  |