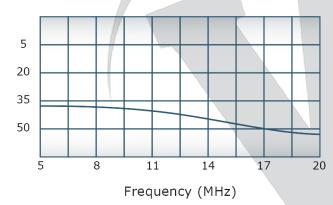

## **Electrical Specifications:**

Frequency: 5 - 20 MHz
Power: 1000 W CW
Insertion Loss: 0.3 dB Max.
VSWR: 1.30:1 Max.
Phase Balance: ± 5° Max.
Amplitude Balance: 0.3 dB Max.
Isolation: 20 dB Min.

# Performance Data (Specifications subject to change without notice):