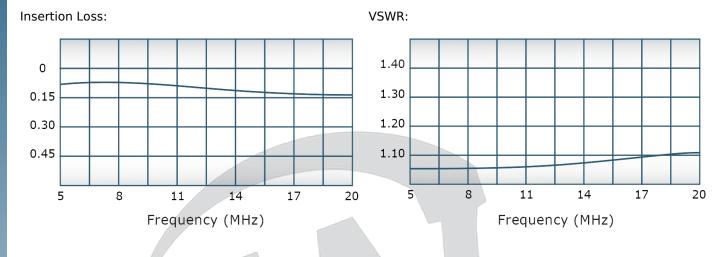

## **Electrical Specifications:**

Frequency: 5 - 20 MHz
Power: 1000 W CW
Insertion Loss: 0.3 dB Max.
VSWR: 1.30:1 Max.
Phase Balance: ± 5° Max.
Amplitude Balance: 0.3 dB Max.
Isolation: 20 dB Min.

# Performance Data (Specifications subject to change without notice):