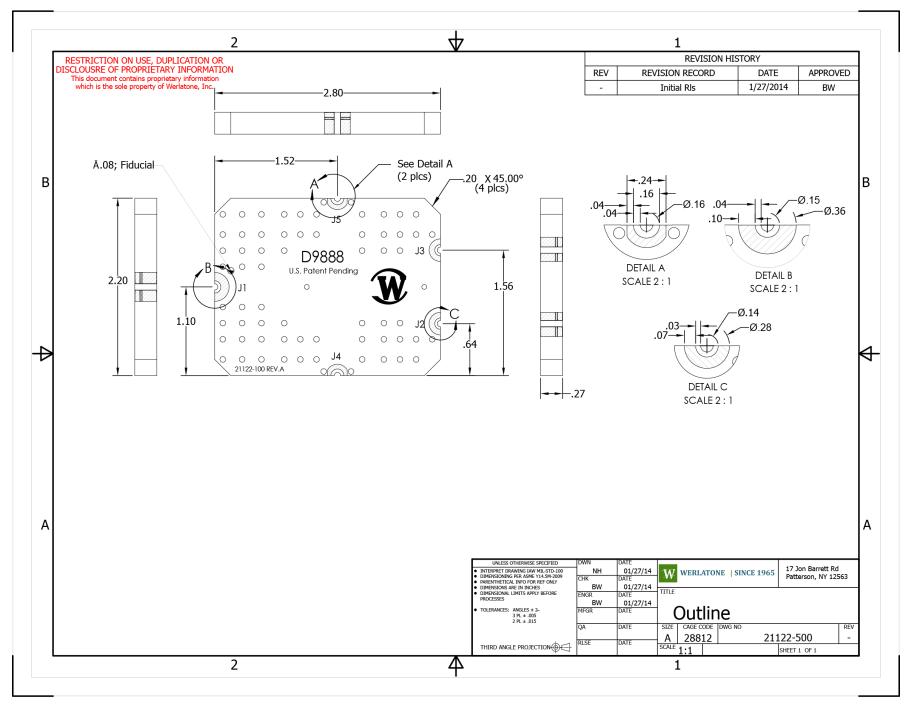

## **Mechanical Specifications:**

Type: Non-Connectorized Material: Aluminum 6061-T6

15 dB Min.

Surface Finish: Chem. Film Per MIL-DTL-5541F Type I Class

3 (Yellow Iridite) RoHS Compliant Available

Operating Temperature:  $-55^{\circ}$ C to  $+75^{\circ}$ C Storage Temperature:  $-60^{\circ}$ C to  $+85^{\circ}$ C Size:  $2.8 \times 2.2 \times 0.27$ "