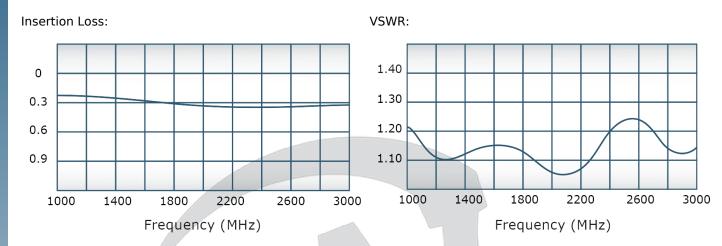

## **Electrical Specifications:**

Frequency: 1000 - 3000 MHz
Power: 500 W CW
Insertion Loss: 0.35 dB Max.
VSWR: 1.35:1 Max.
Phase Balance: ± 5° Max.
Amplitude Balance: 0.25 dB Max.

# Performance Data (Specifications subject to change without notice):

Restriction on use, duplication, or disclosure of proprietary information. This document contains proprietary information which is the sole property of Werlatone, Inc.