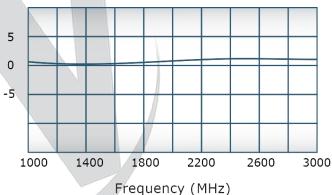

## **Electrical Specifications:**

Frequency: 1000 - 3000 MHz
Power: 500 W CW
Insertion Loss: 0.35 dB Max.
VSWR: 1.35:1 Max.
Phase Balance: ± 5° Max.
Amplitude Balance: 0.25 dB Max.

# Performance Data (Specifications subject to change without notice):

Restriction on use, duplication, or disclosure of proprietary information. This document contains proprietary information which is the sole property of Werlatone, Inc.