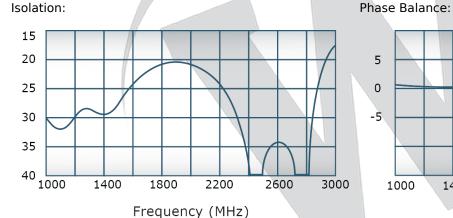

## **Electrical Specifications:**

Frequency: 1000 - 3000 MHz
Power: 500 W CW
Insertion Loss: 0.35 dB Max.
VSWR: 1.35:1 Max.
Phase Balance: ± 5° Max.
Amplitude Balance: 0.25 dB Max.

# Performance Data (Specifications subject to change without notice):

Restriction on use, duplication, or disclosure of proprietary information. This document contains proprietary information which is the sole property of Werlatone, Inc.