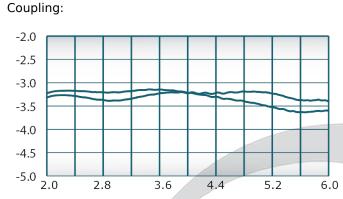

g Temperature:  $-55^{\circ}\text{C}$  to  $+75^{\circ}\text{C}$  Storage Temperature:  $-60^{\circ}\text{C}$  to  $+85^{\circ}\text{C}$  Size:  $1.26 \times 0.65 \times 0.13^{\circ}$ 

# **Port Configurations:**

ModelJ1J2, J3J4H12489Difference PortInput PortsSum Port

**Werlatone's** standard line of High Power 180° RF Hybrid Combiners/Dividers covers multiple octaves within a microwave device. Low frequency 180° Hybrid Combiner/Dividers employ proprietary ferrite transmission line techniques, similar to our 0° Combiners/Dividers. Insertion loss in both sum and difference ports is minimal, allowing the hybrid to handle high power over its frequency range. Custom requirements are welcome.



PRODUCT DATA SHEET H12489

# Performance Data (Specifications subject to change without notice):





### VSWR:



Frequency (GHz)

## Isolation:



Frequency (GHz)

# Phase Balance:



Frequency (GHz)

Restriction on use, duplication, or disclosure of proprietary information. This document contains proprietary information which is the sole property of Werlatone, Inc.



Restriction on use, duplication, or disclosure of proprietary information. This document contains proprietary information which is the sole property of Werlatone, Inc.

Werlatone, Inc. 17 Jon Barrett Road Patterson, NY 12563 T:(845)278-2220 F:(845)278-3440 sales@werlatone.com www.werlatone.com