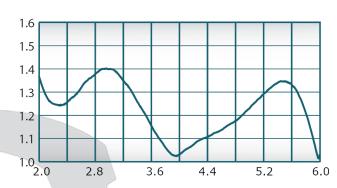

$-55^{\circ}\text{C}$  to  $+75^{\circ}\text{C}$  Storage Temperature:  $-60^{\circ}\text{C}$  to  $+85^{\circ}\text{C}$  Size:  $1.26 \times 0.65 \times 0.13^{\circ}$ 

# **Port Configurations:**

ModelJ1J2, J3J4H12489Difference PortInput PortsSum Port

**Werlatone's** standard line of High Power 180° RF Hybrid Combiners/Dividers covers multiple octaves within a microwave device. Low frequency 180° Hybrid Combiner/Dividers employ proprietary ferrite transmission line techniques, similar to our 0° Combiners/Dividers. Insertion loss in both sum and difference ports is minimal, allowing the hybrid to handle high power over its frequency range. Custom requirements are welcome.



PRODUCT DATA SHEET H12489

# Performance Data (Specifications subject to change without notice):





### VSWR:



Frequency (GHz)

## Isolation:



Frequency (GHz)

# Phase Balance:



Frequency (GHz)

Restriction on use, duplication, or disclosure of proprietary information. This document contains proprietary information which is the sole property of Werlatone, Inc.



Restriction on use, duplication, or disclosure of proprietary information. This document contains proprietary information which is the sole property of Werlatone, Inc.

Werlatone, Inc. 17 Jon Barrett Road Patterson, NY 12563 T:(845)278-2220 F:(845)278-3440 sales@werlatone.com www.werlatone.com