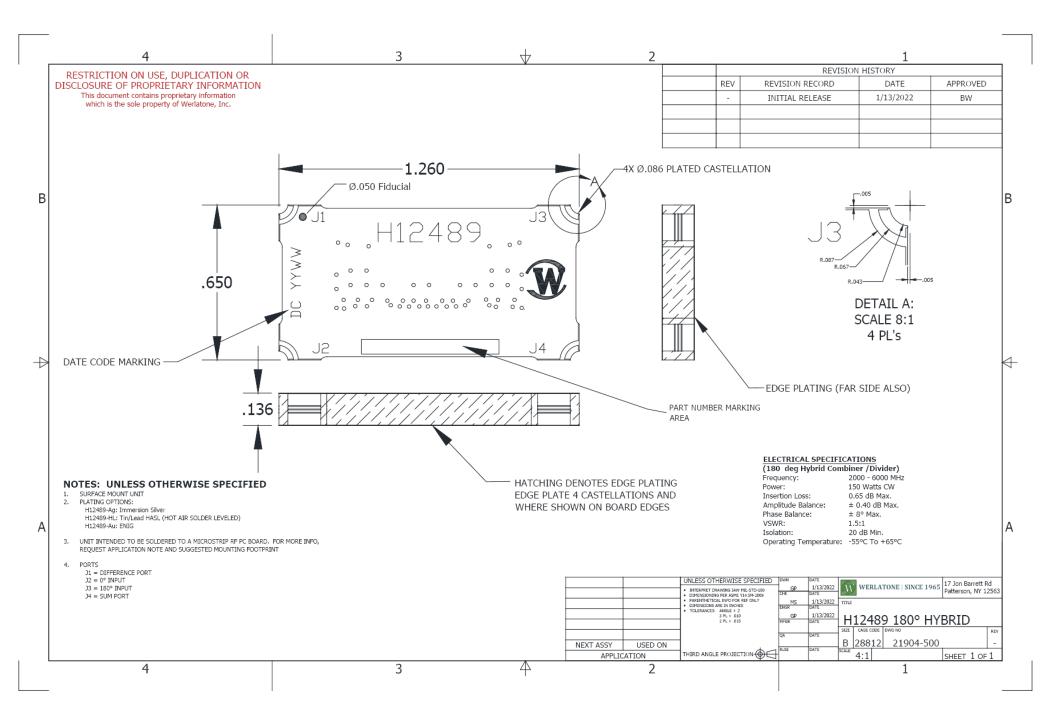

## **Mechanical Specifications:**

Type: Connectorized Material: Aluminum 6061-T6

Plating Options: H12489-Ag: Immersion Silver (RoHS)

Operating Temperature:  $-55^{\circ}\text{C}$  to  $+75^{\circ}\text{C}$  Storage Temperature:  $-60^{\circ}\text{C}$  to  $+85^{\circ}\text{C}$  Size:  $1.26 \times 0.65 \times 0.13^{\circ}$ 