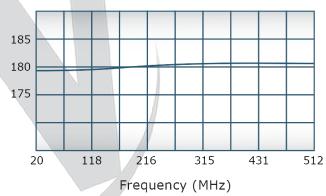

## **Electrical Specifications:**

Frequency: 20 - 512 MHzPower: 100 W CWInsertion Loss: 0.8 dB Max.
VSWR: 1.40:1 Max.
Phase Balance:  $180^{\circ} \pm 5^{\circ} \text{ Max}$ .
Amplitude Balance:  $\pm 0.4 \text{ dB Max}$ .
Isolation: 20 dB Min.

# Performance Data (Specifications subject to change without notice):

Werlatone, Inc.All Rights Reserved

Restriction on use, duplication, or disclosure of proprietary information. This document contains proprietary information which is the sole property of Werlatone, Inc.