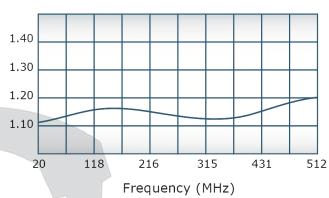

## **Electrical Specifications:**

Frequency: 20 - 512 MHzPower: 100 W CWInsertion Loss: 0.8 dB Max.
VSWR: 1.40:1 Max.
Phase Balance:  $180^{\circ} \pm 5^{\circ} \text{ Max}$ .
Amplitude Balance:  $\pm 0.4 \text{ dB Max}$ .
Isolation: 20 dB Min.

# Performance Data (Specifications subject to change without notice):

Werlatone, Inc.All Rights Reserved

Restriction on use, duplication, or disclosure of proprietary information. This document contains proprietary information which is the sole property of Werlatone, Inc.