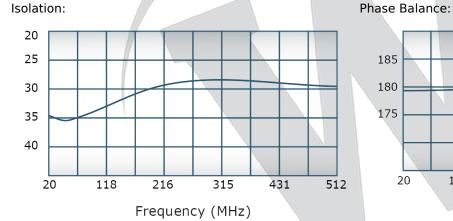

## **Electrical Specifications:**

Frequency: 20 - 512 MHzPower: 100 W CWInsertion Loss: 0.8 dB Max.
VSWR: 1.40:1 Max.
Phase Balance:  $180^{\circ} \pm 5^{\circ} \text{ Max}$ .
Amplitude Balance:  $\pm 0.4 \text{ dB Max}$ .
Isolation: 20 dB Min.

# Performance Data (Specifications subject to change without notice):

Werlatone, Inc.All Rights Reserved

Restriction on use, duplication, or disclosure of proprietary information. This document contains proprietary information which is the sole property of Werlatone, Inc.