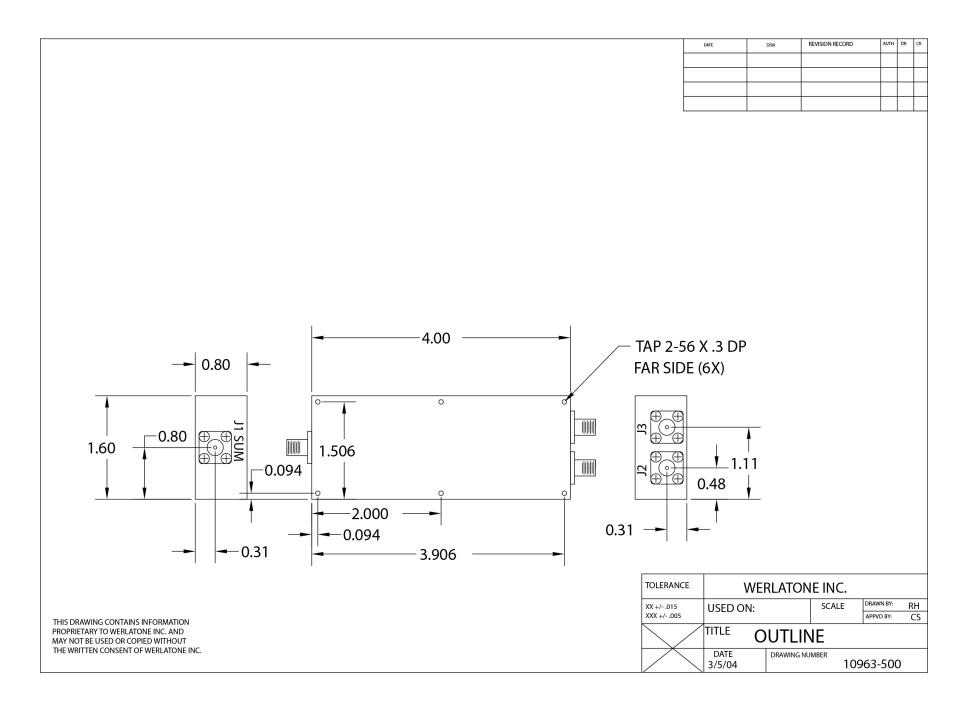

### **Mechanical Specifications:**

Type: Connectorized Material: Aluminum 6061-T6

Surface Finish: Chem. Film Per MIL-DTL-5541F Type I Class

3 (Yellow Iridite) RoHS Compliant Available

Operating Temperature:  $-55^{\circ}$ C to  $+75^{\circ}$ C Storage Temperature:  $-60^{\circ}$ C to  $+85^{\circ}$ C Size:  $4.0 \times 1.6 \times 0.8^{\circ}$ 

## **Connector Configurations:**

Model Sum Port (J1) Inputs (J2,J3)

H6287-102 SMA SMA

**Werlatone's** standard line of High Power 180° RF Hybrid Combiners/Dividers covers multiple octaves within a microwave device. Low frequency 180° Hybrid Combiner/Dividers employ proprietary ferrite transmission line techniques, similar to our 0° Combiners/Dividers. Insertion loss in both sum and difference ports is minimal, allowing the hybrid to handle high power over its frequency range. Custom requirements are welcome.