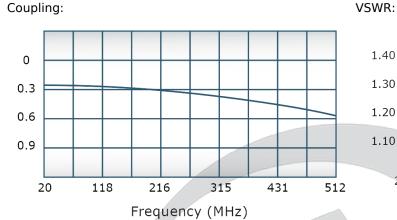

## **Electrical Specifications:**

Frequency: 20 - 512 MHzPower: 100 W CWInsertion Loss: 0.8 dB Max.
VSWR: 1.40:1 Max.
Phase Balance:  $180^{\circ} \pm 5^{\circ} \text{ Max}$ .
Amplitude Balance:  $\pm 0.4 \text{ dB Max}$ .
Isolation: 20 dB Min.

# Performance Data (Specifications subject to change without notice):

Werlatone, Inc.All Rights Reserved

Restriction on use, duplication, or disclosure of proprietary information. This document contains proprietary information which is the sole property of Werlatone, Inc.