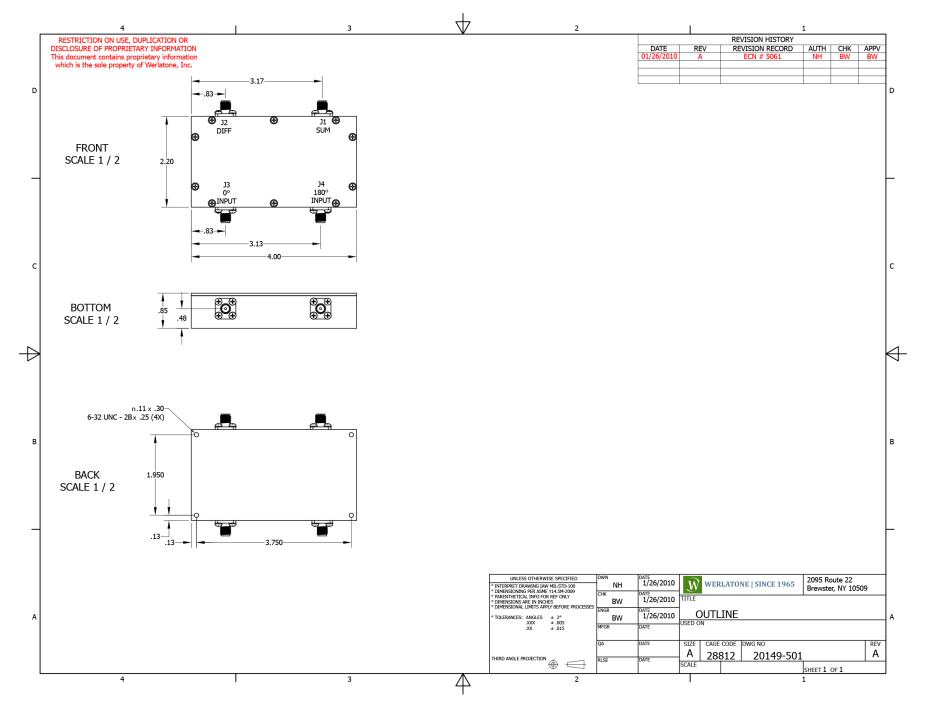

## **Mechanical Specifications:**

Type: Connectorized Material: Aluminum 6061-T6

Surface Finish: Chem. Film Per MIL-DTL-5541F Type I Class

3 (Yellow Iridite) RoHS Compliant Available

Operating Temperature:  $-55^{\circ}$ C to  $+75^{\circ}$ C Storage Temperature:  $-60^{\circ}$ C to  $+85^{\circ}$ C

Weight: 12 oz.

Size: 4.0 x 2.2 x 0.85"

### **Connector Configurations:**

Diff. Port (J2) 0°, 180° (J3, J4) Sum Port (J1) Model H7492-10 N Female N Female N Female H7492-12 N Female SMA SMA H7492-102 SMA SMA SMA

**Werlatone's** standard line of High Power 180° RF Hybrid Combiners/Dividers covers multiple octaves within a microwave device. Low frequency 180° Hybrid Combiner/Dividers employ proprietary ferrite transmission line techniques, similar to our 0° Combiners/Dividers. Insertion loss in both sum and difference ports is minimal, allowing the hybrid to handle high power over its frequency range. Custom requirements are welcome.