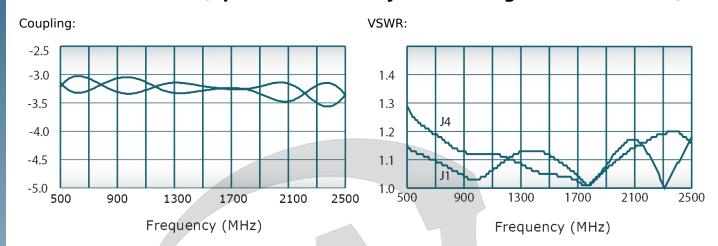

#### **Electrical Specifications:**

Frequency: 500 - 2500 MHz
Power: 200 W CW
Insertion Loss: 0.45 dB Max.
VSWR: 1.35:1 Max.
Phase Balance: 180° ± 8° Max.
Amplitude Balance: ± 0.4 dB Max.
Isolation: 20 dB Min.

# Performance Data (Specifications subject to change without notice):