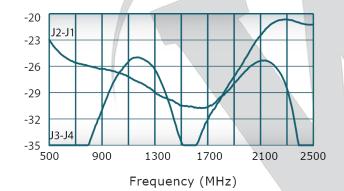

#### **Electrical Specifications:**

Frequency: 500 - 2500 MHz
Power: 200 W CW
Insertion Loss: 0.45 dB Max.
VSWR: 1.35:1 Max.
Phase Balance: 180° ± 8° Max.
Amplitude Balance: ± 0.4 dB Max.
Isolation: 20 dB Min.

# Performance Data (Specifications subject to change without notice):

#### Isolation: