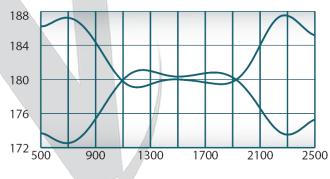

## Phase Balance:

Frequency (MHz)

Restriction on use, duplication, or disclosure of proprietary information. This document contains proprietary information which is the sole property of Werlatone, Inc.

Werlatone, Inc. 17 Jon Barrett Road Patterson, NY 12563 T:(845)278-2220 F:(845)278-3440 sales@werlatone.com www.werlatone.com

#### **Electrical Specifications:**

Frequency: 500 - 2500 MHz
Power: 200 W CW
Insertion Loss: 0.45 dB Max.
VSWR: 1.35:1 Max.
Phase Balance: 180° ± 8° Max.
Amplitude Balance: ± 0.4 dB Max.
Isolation: 20 dB Min.