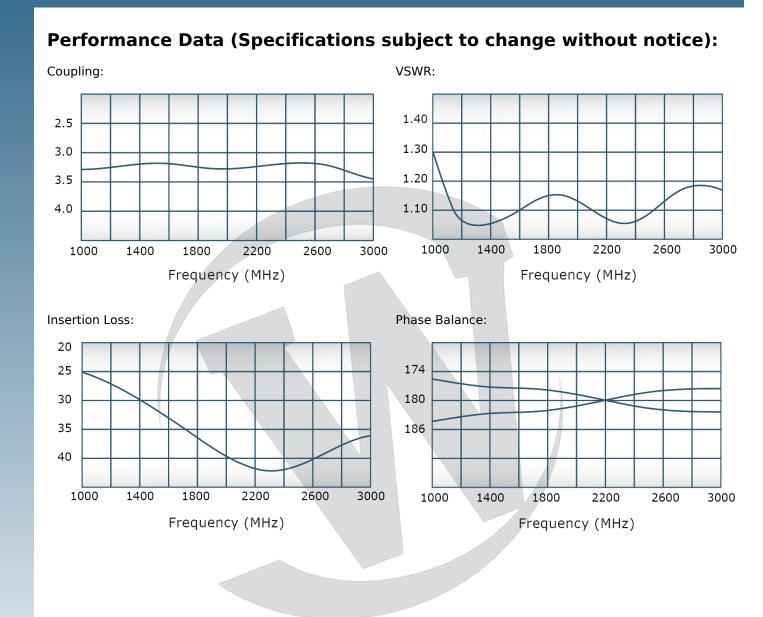

| PRODUC | T DATA SHEET                                                                                                                                                                                                                                                                                                                                                                                                                                       |                                                                                                                                                                                                                                                                                                                                                                                                                                                                                                          |                        | H10253                      |  |
|--------|----------------------------------------------------------------------------------------------------------------------------------------------------------------------------------------------------------------------------------------------------------------------------------------------------------------------------------------------------------------------------------------------------------------------------------------------------|----------------------------------------------------------------------------------------------------------------------------------------------------------------------------------------------------------------------------------------------------------------------------------------------------------------------------------------------------------------------------------------------------------------------------------------------------------------------------------------------------------|------------------------|-----------------------------|--|
|        | <b>Werlatone</b> ® High Power 180° RF Hybrid Combiners/Dividers balance traditional technologies with disruptive microwave techniques. The outcome is a microwave component which provides an order of magnitude improvement over current capabilities. Our newest line of high power, patented 180° RF Hybrid Combiners/Dividers provides an incredible 5:1 bandwidth, while exhibiting exceptionally low loss and superi port-to-port isolation. |                                                                                                                                                                                                                                                                                                                                                                                                                                                                                                          |                        |                             |  |
|        | Features:                                                                                                                                                                                                                                                                                                                                                                                                                                          |                                                                                                                                                                                                                                                                                                                                                                                                                                                                                                          |                        |                             |  |
|        | High Power                                                                                                                                                                                                                                                                                                                                                                                                                                         | Wide Bandwidths                                                                                                                                                                                                                                                                                                                                                                                                                                                                                          | Small Size             | Excellent Amplitude Balance |  |
|        | Electrical Speci                                                                                                                                                                                                                                                                                                                                                                                                                                   | Electrical Specifications:                                                                                                                                                                                                                                                                                                                                                                                                                                                                               |                        |                             |  |
|        | Isolation:<br><b>Mechanical Spe</b><br>Type:<br>Material:<br>Surface Finish:<br>Operating Tempera<br>Storage Tempera<br>Size:                                                                                                                                                                                                                                                                                                                      | Power: $350 \text{ W CW}$ Insertion Loss: $0.55 \text{ dB Max}$ .VSWR: $1.40:1 \text{ Max}$ .Phase Balance: $180^{\circ} \pm 7^{\circ} \text{ Max}$ .Amplitude Balance: $\pm 0.3 \text{ dB Max}$ .Isolation: $20 \text{ dB Min}$ .Mechanical Specifications:Type:ConnectorizedMaterial:Aluminum 6061-T6Surface Finish:Chem. Film Per MIL-DTL-5541F Type I Class<br>$3 (RoHS Compliant)$ Operating Temperature: $-55^{\circ}$ C to $+75^{\circ}$ CStorage Temperature: $-60^{\circ}$ C to $+85^{\circ}$ C |                        |                             |  |
|        | Model Diff. Port (J1) Inputs/Outputs (J2, Sum Ports (J4)                                                                                                                                                                                                                                                                                                                                                                                           |                                                                                                                                                                                                                                                                                                                                                                                                                                                                                                          |                        |                             |  |
|        | H10253-10                                                                                                                                                                                                                                                                                                                                                                                                                                          | N Female                                                                                                                                                                                                                                                                                                                                                                                                                                                                                                 | <b>J3)</b><br>N Female | N Female                    |  |
|        | <b>Werlatone's</b> standard line of High Power 180° RF Hybrid Combiners/Dividers covers multiple octaves within microwave device. Low frequency 180° Hybrid Combiner/Dividers employ proprietary ferrite transmission lin techniques, similar to our 0° Combiners/Dividers. Insertion loss in both sum and difference ports is minimal, allowing the hybrid to handle high power over its frequency range. Custom requirements are welcome.        |                                                                                                                                                                                                                                                                                                                                                                                                                                                                                                          |                        |                             |  |