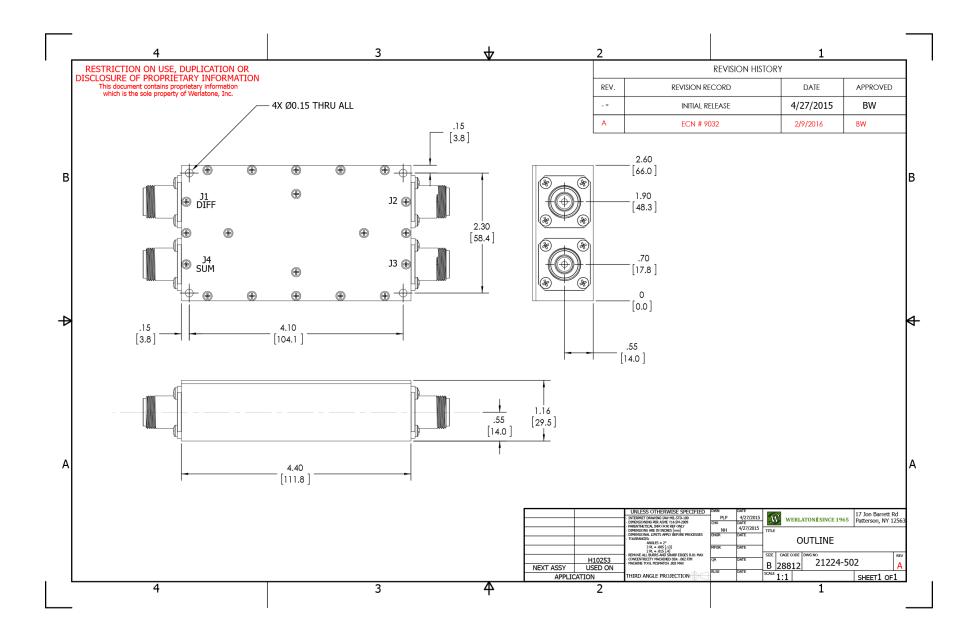

| PRODUC | T DATA SHEET                                                                                                                                                                                                                                                                                                                                                                                                                                       |                                                                                                                                                                                                                                                                                                                                                                                                                                                                                                          |                        | H10253                      |  |
|--------|----------------------------------------------------------------------------------------------------------------------------------------------------------------------------------------------------------------------------------------------------------------------------------------------------------------------------------------------------------------------------------------------------------------------------------------------------|----------------------------------------------------------------------------------------------------------------------------------------------------------------------------------------------------------------------------------------------------------------------------------------------------------------------------------------------------------------------------------------------------------------------------------------------------------------------------------------------------------|------------------------|-----------------------------|--|
|        | <b>Werlatone</b> ® High Power 180° RF Hybrid Combiners/Dividers balance traditional technologies with disruptive microwave techniques. The outcome is a microwave component which provides an order of magnitude improvement over current capabilities. Our newest line of high power, patented 180° RF Hybrid Combiners/Dividers provides an incredible 5:1 bandwidth, while exhibiting exceptionally low loss and superi port-to-port isolation. |                                                                                                                                                                                                                                                                                                                                                                                                                                                                                                          |                        |                             |  |
|        | Features:                                                                                                                                                                                                                                                                                                                                                                                                                                          |                                                                                                                                                                                                                                                                                                                                                                                                                                                                                                          |                        |                             |  |
|        | High Power                                                                                                                                                                                                                                                                                                                                                                                                                                         | Wide Bandwidths                                                                                                                                                                                                                                                                                                                                                                                                                                                                                          | Small Size             | Excellent Amplitude Balance |  |
|        | Electrical Speci                                                                                                                                                                                                                                                                                                                                                                                                                                   | Electrical Specifications:                                                                                                                                                                                                                                                                                                                                                                                                                                                                               |                        |                             |  |
|        | Isolation:<br><b>Mechanical Spe</b><br>Type:<br>Material:<br>Surface Finish:<br>Operating Tempera<br>Storage Tempera<br>Size:                                                                                                                                                                                                                                                                                                                      | Power: $350 \text{ W CW}$ Insertion Loss: $0.55 \text{ dB Max}$ .VSWR: $1.40:1 \text{ Max}$ .Phase Balance: $180^{\circ} \pm 7^{\circ} \text{ Max}$ .Amplitude Balance: $\pm 0.3 \text{ dB Max}$ .Isolation: $20 \text{ dB Min}$ .Mechanical Specifications:Type:ConnectorizedMaterial:Aluminum 6061-T6Surface Finish:Chem. Film Per MIL-DTL-5541F Type I Class<br>$3 (RoHS Compliant)$ Operating Temperature: $-55^{\circ}$ C to $+75^{\circ}$ CStorage Temperature: $-60^{\circ}$ C to $+85^{\circ}$ C |                        |                             |  |
|        | Model Diff. Port (J1) Inputs/Outputs (J2, Sum Ports (J4)                                                                                                                                                                                                                                                                                                                                                                                           |                                                                                                                                                                                                                                                                                                                                                                                                                                                                                                          |                        |                             |  |
|        | H10253-10                                                                                                                                                                                                                                                                                                                                                                                                                                          | N Female                                                                                                                                                                                                                                                                                                                                                                                                                                                                                                 | <b>J3)</b><br>N Female | N Female                    |  |
|        | <b>Werlatone's</b> standard line of High Power 180° RF Hybrid Combiners/Dividers covers multiple octaves within microwave device. Low frequency 180° Hybrid Combiner/Dividers employ proprietary ferrite transmission lin techniques, similar to our 0° Combiners/Dividers. Insertion loss in both sum and difference ports is minimal, allowing the hybrid to handle high power over its frequency range. Custom requirements are welcome.        |                                                                                                                                                                                                                                                                                                                                                                                                                                                                                                          |                        |                             |  |